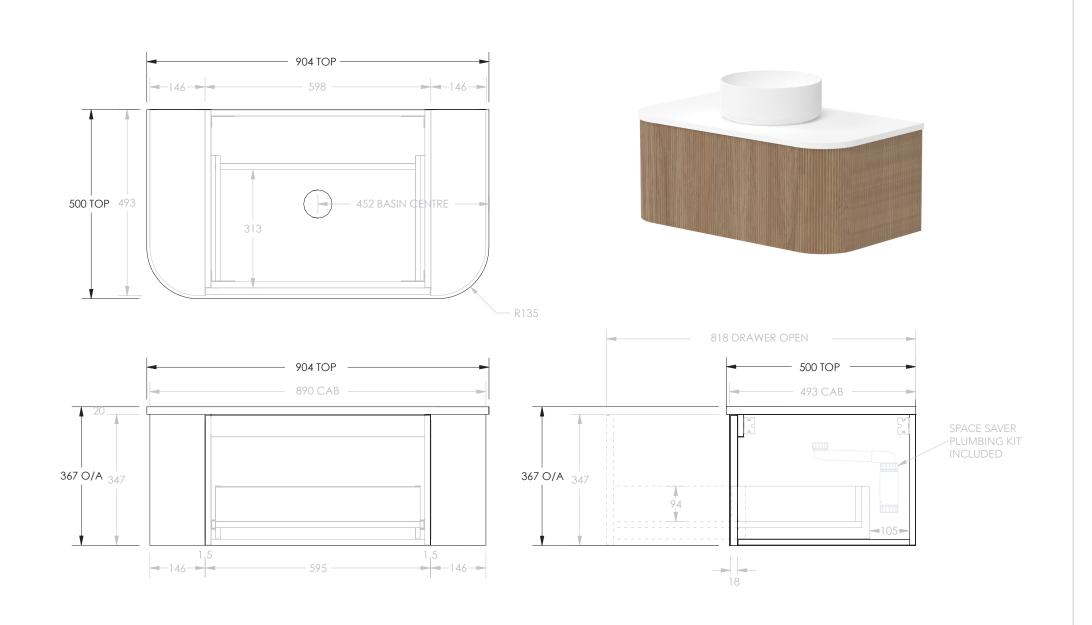

| dp | PRODUCT:       | WAVERLEY 900 CENTRE   | CODE:           | WAVFAS0900WHC*                                                                           | NOTES:                                                                                                                                                                                                                                                                                                                                                                |
|----|----------------|-----------------------|-----------------|------------------------------------------------------------------------------------------|-----------------------------------------------------------------------------------------------------------------------------------------------------------------------------------------------------------------------------------------------------------------------------------------------------------------------------------------------------------------------|
|    |                |                       | BASIN POSITION: | CENTRE                                                                                   | DIMENSIONS ARE NOMINAL. DO NOT DRILL OR ROUGH IN UNTIL YOU HAVE RECIEVED AND MEASURED YOUR VANITY.<br>ALL DIMENSIONS ARE IN MILLIMETRES. DO NOT MEASURE FROM DRAWING.<br>SPACE SAVER PLUMBING KIT INCLUDED TO CONCEAL PLUMBING BEHIND DRAWER. PLEASE NOTE THAT THE BOX TRAP IS<br>NOT COMPATIBLE WITH ALL BASINS. RECOMMEND USING A SHORT TRAP FOR SEMI INSET BASINS. |
|    | SIZE:          | 904W x 500D x 367H    | TOP:            | 20MM CHERRY PIE, FRIDAY, CAESARSTONE<br>*DRAWING APPLIES FOR CODES ENDING:<br>CP, FR, CS |                                                                                                                                                                                                                                                                                                                                                                       |
|    | CONFIGURATION: | ALL DRAWER, WALL HUNG |                 |                                                                                          |                                                                                                                                                                                                                                                                                                                                                                       |
|    | VERSION: 04    | DATE: 04/07/2023      |                 |                                                                                          |                                                                                                                                                                                                                                                                                                                                                                       |