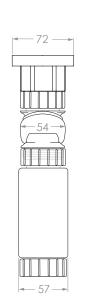

|     |              | SPACE SAVER PLUMBING KIT | FINISH: | WHITE                                       | NOTES:                                                                                                                                                                                                                                                                                                                                                                |
|-----|--------------|--------------------------|---------|---------------------------------------------|-----------------------------------------------------------------------------------------------------------------------------------------------------------------------------------------------------------------------------------------------------------------------------------------------------------------------------------------------------------------------|
| Adn | CODE:        |                          |         | ARTPLASTICS<br>Innovative Plumbing Fittings | DIMENSIONS ARE NOMINAL. DO NOT DRILL OR ROUGH IN UNTIL YOU HAVE RECIEVED AND MEASURED YOUR VANITY.<br>ALL DIMENSIONS ARE IN MILLIMETRES. DO NOT MEASURE FROM DRAWING.<br>SPACE SAVER PLUMBING KIT INCLUDED TO CONCEAL PLUMBING BEHIND DRAWER. PLEASE NOTE THAT THE BOX TRAP IS<br>NOT COMPATIBLE WITH ALL BASINS. RECOMMEND USING A SHORT TRAP FOR SEMI INSET BASINS. |
|     | OUTLET SIZE: | 40MM                     | A       |                                             |                                                                                                                                                                                                                                                                                                                                                                       |
|     | VERSION: 02  | DATE: 29/06/2023         |         |                                             |                                                                                                                                                                                                                                                                                                                                                                       |