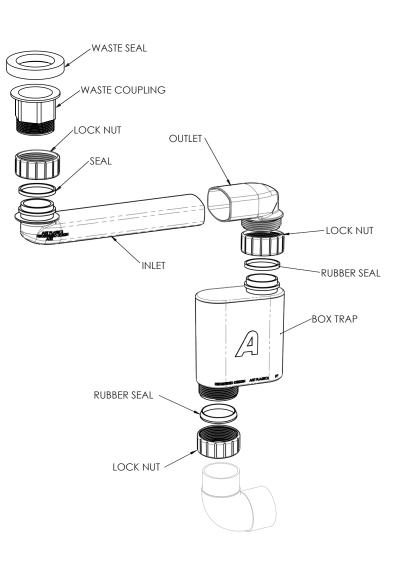

|     |              | SPACE SAVER PLUMBING KIT | FINISH: | WHITE                                       | NOTES:                                                                                                                                                                                                                                                                                                                                                                |
|-----|--------------|--------------------------|---------|---------------------------------------------|-----------------------------------------------------------------------------------------------------------------------------------------------------------------------------------------------------------------------------------------------------------------------------------------------------------------------------------------------------------------------|
| Adn | CODE:        |                          |         | ARTPLASTICS<br>Innovative Plumbing Fittings | DIMENSIONS ARE NOMINAL. DO NOT DRILL OR ROUGH IN UNTIL YOU HAVE RECIEVED AND MEASURED YOUR VANITY.<br>ALL DIMENSIONS ARE IN MILLIMETRES. DO NOT MEASURE FROM DRAWING.<br>SPACE SAVER PLUMBING KIT INCLUDED TO CONCEAL PLUMBING BEHIND DRAWER. PLEASE NOTE THAT THE BOX TRAP IS<br>NOT COMPATIBLE WITH ALL BASINS. RECOMMEND USING A SHORT TRAP FOR SEMI INSET BASINS. |
|     | OUTLET SIZE: | 40MM                     | A       |                                             |                                                                                                                                                                                                                                                                                                                                                                       |
|     | VERSION: 02  | DATE: 29/06/2023         |         |                                             |                                                                                                                                                                                                                                                                                                                                                                       |