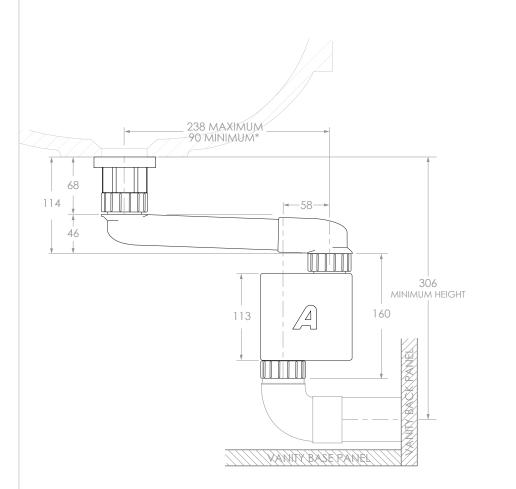

|     |              | SPACE SAVER PLUMBING KIT | FINISH: | WHITE                                       | NOTES:                                                                                                                                                                                                                                                                                                                                                                |
|-----|--------------|--------------------------|---------|---------------------------------------------|-----------------------------------------------------------------------------------------------------------------------------------------------------------------------------------------------------------------------------------------------------------------------------------------------------------------------------------------------------------------------|
| Adn | CODE:        |                          |         | ARTPLASTICS<br>Innovative Plumbing Fittings | DIMENSIONS ARE NOMINAL. DO NOT DRILL OR ROUGH IN UNTIL YOU HAVE RECIEVED AND MEASURED YOUR VANITY.<br>ALL DIMENSIONS ARE IN MILLIMETRES. DO NOT MEASURE FROM DRAWING.<br>SPACE SAVER PLUMBING KIT INCLUDED TO CONCEAL PLUMBING BEHIND DRAWER. PLEASE NOTE THAT THE BOX TRAP IS<br>NOT COMPATIBLE WITH ALL BASINS. RECOMMEND USING A SHORT TRAP FOR SEMI INSET BASINS. |
|     | OUTLET SIZE: | 40MM                     | A       |                                             |                                                                                                                                                                                                                                                                                                                                                                       |
|     | VERSION: 02  | DATE: 29/06/2023         |         |                                             |                                                                                                                                                                                                                                                                                                                                                                       |