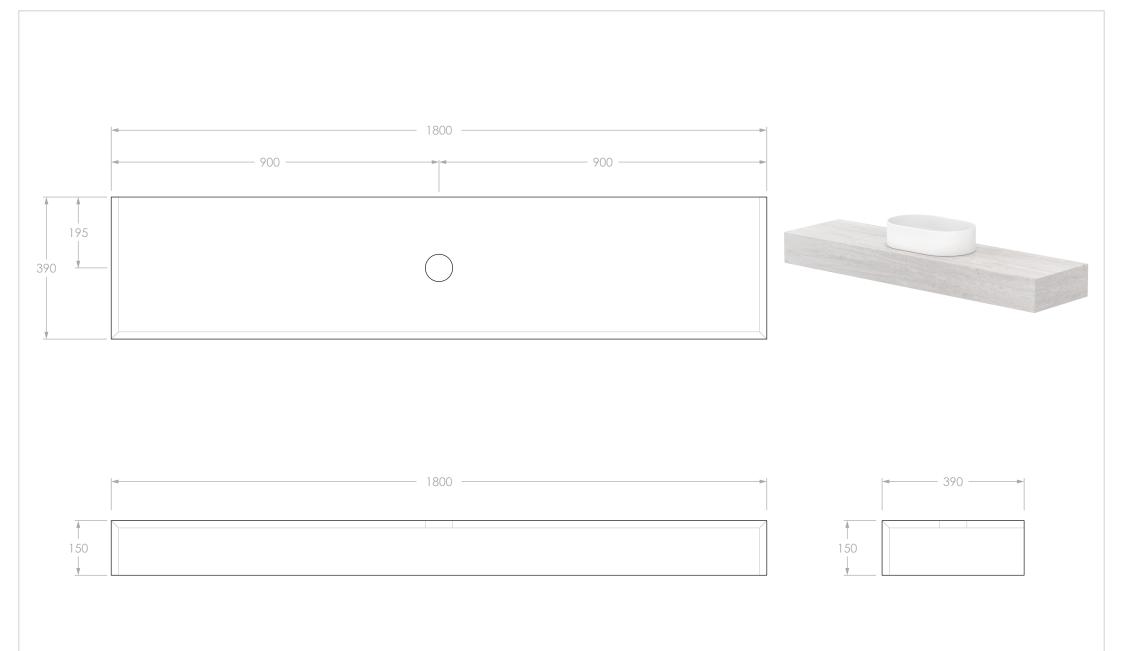

| PRODUCT:       | MICHEL ENSUITE 1800 CENTRE |
|----------------|----------------------------|
| SIZE:          | 1800W x 390D x 150H        |
| CONFIGURATION: | ENSUITE, WALL HUNG         |
| VERSION: 01    | DATE: 11/09/2023           |

| CENTRE                        |                              |
|-------------------------------|------------------------------|
| MICEBS1800WHCCP (CHERRY PIE)  |                              |
| MICEBS1800WHCCS (CAESARSTONE) |                              |
|                               |                              |
|                               |                              |
|                               | MICEBS1800WHCCP (CHERRY PIE) |

## NOTES:

DIMENSIONS ARE NOMINAL. DO NOT DRILL OR ROUGH IN UNTIL YOU HAVE RECIEVED AND MEASURED YOUR VANITY.
ALL DIMENSIONS ARE IN MILLIMETRES. DO NOT MEASURE FROM DRAWING.

STANDARD BASIN POSITION SHOWN, BASIN WASTE DEPTH MAY CHANGE ACCORDING TO ANY TAP HOLES.