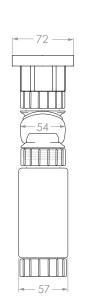

|     | PRODUCT:     | SPACE SAVER PLUMBING KIT | FINISH: | WHITE                                       | NOTES:                                                                                                                                                                                                                                                                                                                                                                |
|-----|--------------|--------------------------|---------|---------------------------------------------|-----------------------------------------------------------------------------------------------------------------------------------------------------------------------------------------------------------------------------------------------------------------------------------------------------------------------------------------------------------------------|
| Adn | CODE:        |                          |         | ARTPLASTICS<br>Innovative Plumbing Fittings | DIMENSIONS ARE NOMINAL. DO NOT DRILL OR ROUGH IN UNTIL YOU HAVE RECIEVED AND MEASURED YOUR VANITY.<br>ALL DIMENSIONS ARE IN MILLIMETRES. DO NOT MEASURE FROM DRAWING.<br>SPACE SAVER PLUMBING KIT INCLUDED TO CONCEAL PLUMBING BEHIND DRAWER. PLEASE NOTE THAT THE BOX TRAP IS<br>NOT COMPATIBLE WITH ALL BASINS. RECOMMEND USING A SHORT TRAP FOR SEMI INSET BASINS. |
|     | OUTLET SIZE: | 40MM                     |         |                                             |                                                                                                                                                                                                                                                                                                                                                                       |
|     | VERSION: 02  | DATE: 29/06/2023         |         |                                             |                                                                                                                                                                                                                                                                                                                                                                       |