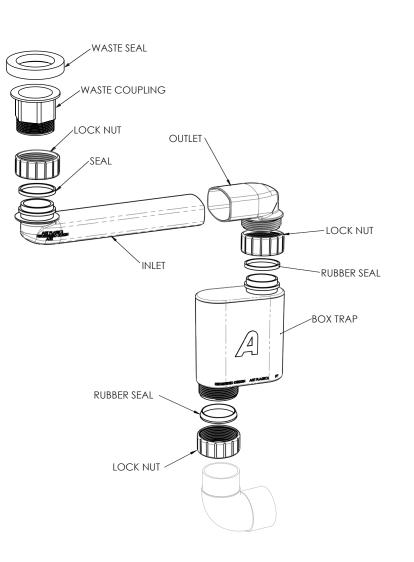

|     | PRODUCT:     | SPACE SAVER PLUMBING KIT | FINISH: | WHITE                                       | NOTES:                                                                                                                                                                                                                                                                                                                                                                |
|-----|--------------|--------------------------|---------|---------------------------------------------|-----------------------------------------------------------------------------------------------------------------------------------------------------------------------------------------------------------------------------------------------------------------------------------------------------------------------------------------------------------------------|
| Adn | CODE:        |                          |         | ARTPLASTICS<br>Innovative Plumbing Fittings | DIMENSIONS ARE NOMINAL. DO NOT DRILL OR ROUGH IN UNTIL YOU HAVE RECIEVED AND MEASURED YOUR VANITY.<br>ALL DIMENSIONS ARE IN MILLIMETRES. DO NOT MEASURE FROM DRAWING.<br>SPACE SAVER PLUMBING KIT INCLUDED TO CONCEAL PLUMBING BEHIND DRAWER. PLEASE NOTE THAT THE BOX TRAP IS<br>NOT COMPATIBLE WITH ALL BASINS. RECOMMEND USING A SHORT TRAP FOR SEMI INSET BASINS. |
|     | OUTLET SIZE: | 40MM                     |         |                                             |                                                                                                                                                                                                                                                                                                                                                                       |
|     | VERSION: 02  | DATE: 29/06/2023         |         |                                             |                                                                                                                                                                                                                                                                                                                                                                       |