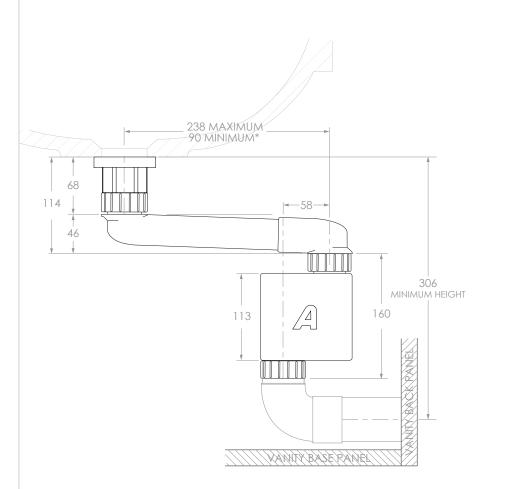

|     | PRODUCT:     | SPACE SAVER PLUMBING KIT | FINISH: | WHITE                                       | NOTES:                                                                                                                                                                                                                                                                                                                                                                |
|-----|--------------|--------------------------|---------|---------------------------------------------|-----------------------------------------------------------------------------------------------------------------------------------------------------------------------------------------------------------------------------------------------------------------------------------------------------------------------------------------------------------------------|
| Adn | CODE:        |                          |         | ARTPLASTICS<br>Innovative Plumbing Fittings | DIMENSIONS ARE NOMINAL. DO NOT DRILL OR ROUGH IN UNTIL YOU HAVE RECIEVED AND MEASURED YOUR VANITY.<br>ALL DIMENSIONS ARE IN MILLIMETRES. DO NOT MEASURE FROM DRAWING.<br>SPACE SAVER PLUMBING KIT INCLUDED TO CONCEAL PLUMBING BEHIND DRAWER. PLEASE NOTE THAT THE BOX TRAP IS<br>NOT COMPATIBLE WITH ALL BASINS. RECOMMEND USING A SHORT TRAP FOR SEMI INSET BASINS. |
|     | OUTLET SIZE: | 40MM                     |         |                                             |                                                                                                                                                                                                                                                                                                                                                                       |
|     | VERSION: 02  | DATE: 29/06/2023         |         |                                             |                                                                                                                                                                                                                                                                                                                                                                       |