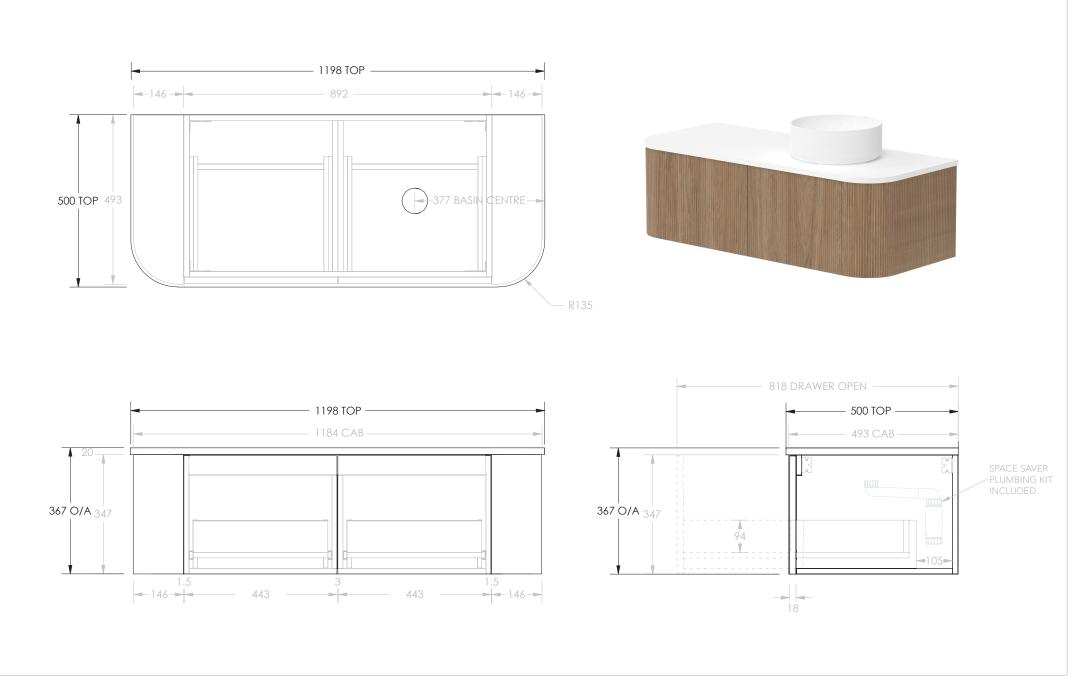

| dp | PRODUCT:       | WAVERLEY 1200 RIGHT   | CODE:           | WAVFAS1200WHR*                                   | NOTES:                                                                                                                                                                                                                                                                                                                                                                |
|----|----------------|-----------------------|-----------------|--------------------------------------------------|-----------------------------------------------------------------------------------------------------------------------------------------------------------------------------------------------------------------------------------------------------------------------------------------------------------------------------------------------------------------------|
|    |                |                       | BASIN POSITION: | RIGHT OFFSET                                     | DIMENSIONS ARE NOMINAL. DO NOT DRILL OR ROUGH IN UNTIL YOU HAVE RECIEVED AND MEASURED YOUR VANITY.<br>ALL DIMENSIONS ARE IN MILLIMETRES. DO NOT MEASURE FROM DRAWING.<br>SPACE SAVER PLUMBING KIT INCLUDED TO CONCEAL PLUMBING BEHIND DRAWER. PLEASE NOTE THAT THE BOX TRAP IS<br>NOT COMPATIBLE WITH ALL BASINS. RECOMMEND USING A SHORT TRAP FOR SEMI INSET BASINS. |
|    | SIZE:          | 1198W x 500D x 367H   | TOP:            | 20MM CHERRY PIE, FRIDAY, CAESARSTONE             |                                                                                                                                                                                                                                                                                                                                                                       |
|    | CONFIGURATION: | ALL DRAWER, WALL HUNG |                 | *DRAWING APPLIES FOR CODES ENDING:<br>CP, FR, CS |                                                                                                                                                                                                                                                                                                                                                                       |
|    | VERSION: 03    | DATE: 04/07/2023      |                 |                                                  |                                                                                                                                                                                                                                                                                                                                                                       |