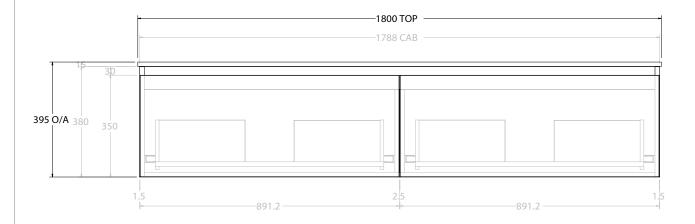

| PRODUCT:       | GLACIER ALL DRAWER SLIM 1800 WALL HUNG DOUBLE BASIN |
|----------------|-----------------------------------------------------|
| CODE:          | LITE: GLLFAS1800WHDCM PRO: GLPFAS1800WHDCM          |
| MOUNTING:      | WALL HUNG                                           |
| SIZE:          | 1800W X 500D X 395H                                 |
| CONFIGURATION: | ALL DRAWER                                          |
| VERSION: 01    | DATE: 22/08/22                                      |

NOTES:

ALL DIMENSIONS ARE NOMINAL AND SUBJECT TO CHANGE.

DO NOT DRILL OR ROUGH IN UNTIL YOU HAVE RECEIVED AND MEASURED YOUR PRODUCT.

ALL DIMENSIONS ARE IN MILLIMETRES.

DO NOT MEASURE FROM DRAWING.