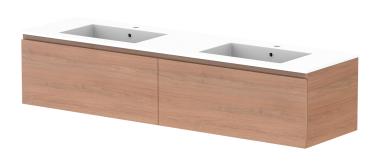

| PRODUCT:       | GLACIER ALL DRAWER SLIM 1800 WALL HUNG DOUBLE BASIN |
|----------------|-----------------------------------------------------|
| CODE:          | LITE: GLLFAS1800WHDCM PRO: GLPFAS1800WHDCM          |
| MOUNTING:      | WALL HUNG                                           |
| SIZE:          | 1800W X 500D X 395H                                 |
| CONFIGURATION: | ALL DRAWER                                          |
| VERSION: 01    | DATE: 22/08/22                                      |

| Ш  | TOP:            | CAST MARBLE LAURETTA 1800 |
|----|-----------------|---------------------------|
| П  | BASIN POSITION: | DOUBLE BASIN              |
| П  |                 |                           |
| 11 |                 |                           |
| 11 |                 |                           |