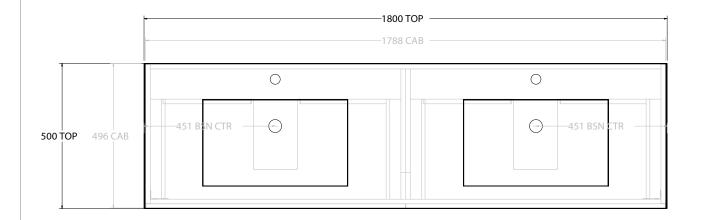

| PRODUCT:       | GLACIER ALL DRAWER SLIM 1800 WALL HUNG DOUBLE BASIN |
|----------------|-----------------------------------------------------|
| CODE:          | LITE: GLLFAS1800WHDCM PRO: GLPFAS1800WHDCM          |
| MOUNTING:      | WALL HUNG                                           |
| SIZE:          | 1800W X 500D X 395H                                 |
| CONFIGURATION: | ALL DRAWER                                          |
| VERSION: 01    | DATE: 22/08/22                                      |

| Ш  | TOP:            | CAST MARBLE LAURETTA 1800 |
|----|-----------------|---------------------------|
| П  | BASIN POSITION: | DOUBLE BASIN              |
| П  |                 |                           |
| 11 |                 |                           |
| 11 |                 |                           |

NOTES:

ALL DIMENSIONS ARE NOMINAL AND SUBJECT TO CHANGE.

DO NOT DRILL OR ROUGH IN UNTIL YOU HAVE RECEIVED AND MEASURED YOUR PRODUCT.

ALL DIMENSIONS ARE IN MILLIMETRES.

DO NOT MEASURE FROM DRAWING.