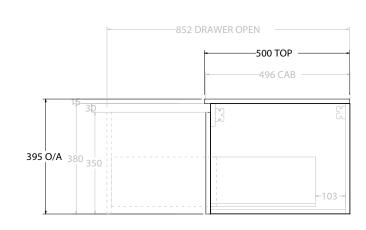

| PRODUCT:       | GLACIER ALL DRAWER SLIM 1800 WALL HUNG DOUBLE BASIN |
|----------------|-----------------------------------------------------|
| CODE:          | LITE: GLLFAS1800WHDCM PRO: GLPFAS1800WHDCM          |
| MOUNTING:      | WALL HUNG                                           |
| SIZE:          | 1800W X 500D X 395H                                 |
| CONFIGURATION: | ALL DRAWER                                          |
| VERSION: 01    | DATE: 22/08/22                                      |

NOTES:

ALL DIMENSIONS ARE NOMINAL AND SUBJECT TO CHANGE.

DO NOT DRILL OR ROUGH IN UNTIL YOU HAVE RECEIVED AND MEASURED YOUR PRODUCT.

ALL DIMENSIONS ARE IN MILLIMETRES.

DO NOT MEASURE FROM DRAWING.