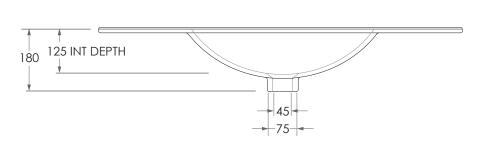

## Adp

| PRODUCT    | DANCE 900 CERAMIC  | MATERIAL | CERAMIC                                                                                          |
|------------|--------------------|----------|--------------------------------------------------------------------------------------------------|
| CODE       | TOPC-DANCE-90      | COLOUR   | WHITE                                                                                            |
| STYLE      | MOULDED TOP        | FINISH   | GLOSS                                                                                            |
| DIMENSIONS | 910W X 395D X 180H | TAP HOLE | 0 OR 1 TAP HOLE (3 TAP HOLE CAN BE DRILLED ON REQUEST) *FOR 0 TAP HOLE ADD - OTH TO PRODUCT CODE |
| CAPACITY   | 4L TO OVERFLOW     |          |                                                                                                  |
| VERSION 1  | DATE 30/11/2021    |          |                                                                                                  |

NOTES:

DUE TO THE MANUFACTURING NATURE OF CERAMICS, +/-10MM VARIATION IN SIZE AND DETAIL CAN BE EXPECTED.

BASIN REQUIRES 32MM WASTE WITH OVERFLOW. ADP UNIVERSAL WASTE RECOMMENDED (SOLD SEPARATELY)

ALL DIMENSIONS ARE NOMINAL AND SUBJECT TO CHANGE, DO NOT DRILL OR ROUGH IN UNTIL YOU HAVE RECIEVED AND MEASURED YOUR PRODUCT.

ALL DIMENSIONS ARE IN MILLIMETRES. DO NOT MEASURE FROM DRAWING.