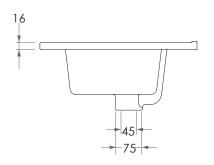

## Adp

| PRODUCT    | DANCE 900 CERAMIC  | MATERIAL | CERAMIC                                                                                          |
|------------|--------------------|----------|--------------------------------------------------------------------------------------------------|
| CODE       | TOPC-DANCE-90      | COLOUR   | WHITE                                                                                            |
| STYLE      | MOULDED TOP        | FINISH   | GLOSS                                                                                            |
| DIMENSIONS | 910W X 395D X 180H | TAP HOLE | 0 OR 1 TAP HOLE (3 TAP HOLE CAN BE DRILLED ON REQUEST) *FOR 0 TAP HOLE ADD - OTH TO PRODUCT CODE |
| CAPACITY   | 4L TO OVERFLOW     |          |                                                                                                  |
| VERSION 1  | DATE 30/11/2021    |          |                                                                                                  |

NOTES:

DUE TO THE MANUFACTURING NATURE OF CERAMICS, +/-10MM VARIATION IN SIZE AND DETAIL CAN BE EXPECTED.

BASIN REQUIRES 32MM WASTE WITH OVERFLOW. ADP UNIVERSAL WASTE RECOMMENDED (SOLD SEPARATELY)

ALL DIMENSIONS ARE NOMINAL AND SUBJECT TO CHANGE, DO NOT DRILL OR ROUGH IN UNTIL YOU HAVE RECIEVED AND MEASURED YOUR PRODUCT.

ALL DIMENSIONS ARE IN MILLIMETRES. DO NOT MEASURE FROM DRAWING.