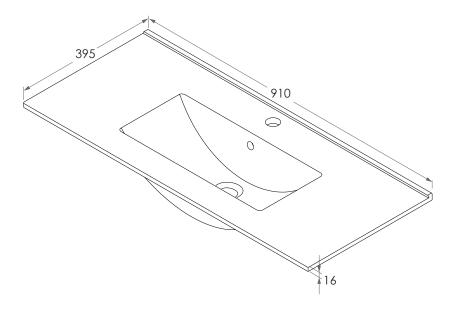

## Adp

| PRODUCT    | DANCE 900 CERAMIC  | MATERIAL | CERAMIC                                                                                          |
|------------|--------------------|----------|--------------------------------------------------------------------------------------------------|
| CODE       | TOPC-DANCE-90      | COLOUR   | WHITE                                                                                            |
| STYLE      | MOULDED TOP        | FINISH   | GLOSS                                                                                            |
| DIMENSIONS | 910W X 395D X 180H | TAP HOLE | 0 OR 1 TAP HOLE (3 TAP HOLE CAN BE DRILLED ON REQUEST) *FOR 0 TAP HOLE ADD - OTH TO PRODUCT CODE |
| CAPACITY   | 4L TO OVERFLOW     |          |                                                                                                  |
| VERSION 1  | DATE 30/11/2021    |          |                                                                                                  |

ALL DIMENSIONS ARE IN MILLIMETRES. DO NOT MEASURE FROM DRAWING.