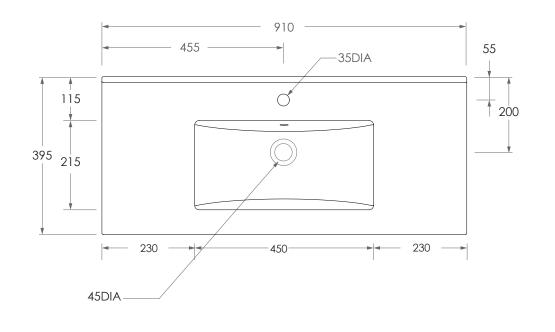

## Adp

| PRODUCT    | DANCE 900 CERAMIC  | MATERIAL | CERAMIC                                                                                          |
|------------|--------------------|----------|--------------------------------------------------------------------------------------------------|
| CODE       | TOPC-DANCE-90      | COLOUR   | WHITE                                                                                            |
| STYLE      | MOULDED TOP        | FINISH   | GLOSS                                                                                            |
| DIMENSIONS | 910W X 395D X 180H | TAP HOLE | 0 OR 1 TAP HOLE (3 TAP HOLE CAN BE DRILLED ON REQUEST) *FOR 0 TAP HOLE ADD - OTH TO PRODUCT CODE |
| CAPACITY   | 4L TO OVERFLOW     |          |                                                                                                  |
| VERSION 1  | DATE 30/11/2021    |          |                                                                                                  |

NOTES:

DUE TO THE MANUFACTURING NATURE OF CERAMICS, +/-10MM VARIATION IN SIZE AND DETAIL CAN BE EXPECTED.

BASIN REQUIRES 32MM WASTE WITH OVERFLOW. ADP UNIVERSAL WASTE RECOMMENDED (SOLD SEPARATELY)

ALL DIMENSIONS ARE NOMINAL AND SUBJECT TO CHANGE, DO NOT DRILL OR ROUGH IN UNTIL YOU HAVE RECIEVED AND MEASURED YOUR PRODUCT.

ALL DIMENSIONS ARE IN MILLIMETRES. DO NOT MEASURE FROM DRAWING.