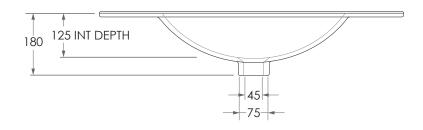

## Adp

| PRODUCT    | DANCE 750 CERAMIC  | MATERIAL | CERAMIC                                                                               | NOTES:                                                                                                                           |
|------------|--------------------|----------|---------------------------------------------------------------------------------------|----------------------------------------------------------------------------------------------------------------------------------|
| CODE       | TOPC-DANCE-75      | COLOUR   | WHITE                                                                                 | DUE TO THE MANUFACTURING NATURE OF CERAMICS, +/-10MM VARIATION IN SIZE AND DETAIL CAN BE EXPECTED.                               |
| STYLE      | MOULDED TOP        | FINISH   | GLOSS                                                                                 | BASIN REQUIRES 32MM WASTE WITH OVERFLOW. ADP UNIVERSAL WASTE RECOMMENDED (SOLD SEPARATELY)                                       |
| DIMENSIONS | 760W X 395D X 180H | TAP HOLE | 0 OR 1 TAP HOLE                                                                       | ALL DIMENSIONS ARE NOMINAL AND SUBJECT TO CHANGE. DO NOT DRILL OR ROUGH IN UNTIL YOU HAVE<br>RECIEVED AND MEASURED YOUR PRODUCT. |
| CAPACITY   | 4L TO OVERFLOW     | -        | (3 TAP HOLE CAN BE DRILLED ON<br>REQUEST)<br>*FOR 0 TAP HOLE ADD -0TH TO PRODUCT CODE | ALL DIMENSIONS ARE IN MILLIMETRES. DO NOT MEASURE FROM DRAWING.                                                                  |
| VERSION 1  | DATE 30/11/2021    |          |                                                                                       |                                                                                                                                  |