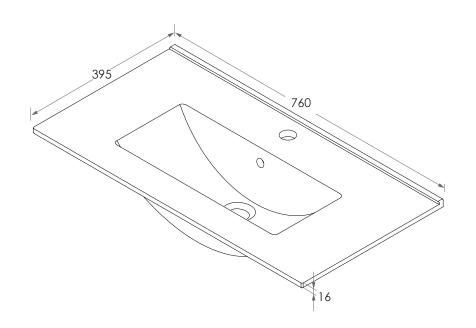

## Adp

| PRODUCT    | DANCE 750 CERAMIC  | MATERIAL | CERAMIC                                                                               | NOTES:                                                                                                                           |
|------------|--------------------|----------|---------------------------------------------------------------------------------------|----------------------------------------------------------------------------------------------------------------------------------|
| CODE       | TOPC-DANCE-75      | COLOUR   | WHITE                                                                                 | DUE TO THE MANUFACTURING NATURE OF CERAMICS, +/-10MM VARIATION IN SIZE AND DETAIL CAN BE EXPECTED.                               |
| STYLE      | MOULDED TOP        | FINISH   | GLOSS                                                                                 | BASIN REQUIRES 32MM WASTE WITH OVERFLOW. ADP UNIVERSAL WASTE RECOMMENDED (SOLD SEPARATELY)                                       |
| DIMENSIONS | 760W X 395D X 180H | TAP HOLE | 0 OR 1 TAP HOLE                                                                       | ALL DIMENSIONS ARE NOMINAL AND SUBJECT TO CHANGE. DO NOT DRILL OR ROUGH IN UNTIL YOU HAVE<br>RECIEVED AND MEASURED YOUR PRODUCT. |
| CAPACITY   | 4L TO OVERFLOW     | -        | (3 TAP HOLE CAN BE DRILLED ON<br>REQUEST)<br>*FOR 0 TAP HOLE ADD -0TH TO PRODUCT CODE | ALL DIMENSIONS ARE IN MILLIMETRES. DO NOT MEASURE FROM DRAWING.                                                                  |
| VERSION 1  | DATE 30/11/2021    |          |                                                                                       |                                                                                                                                  |