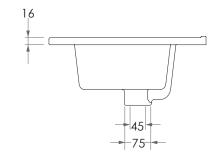

## Adp

| PRODUCT    | DANCE 750 CERAMIC  | MATERIAL | CERAMIC                                                                               | NOTES:                                                                                                                           |
|------------|--------------------|----------|---------------------------------------------------------------------------------------|----------------------------------------------------------------------------------------------------------------------------------|
| CODE       | TOPC-DANCE-75      | COLOUR   | WHITE                                                                                 | DUE TO THE MANUFACTURING NATURE OF CERAMICS, +/-10MM VARIATION IN SIZE AND DETAIL CAN BE EXPECTED.                               |
| STYLE      | MOULDED TOP        | FINISH   | GLOSS                                                                                 | BASIN REQUIRES 32MM WASTE WITH OVERFLOW. ADP UNIVERSAL WASTE RECOMMENDED (SOLD SEPARATELY)                                       |
| DIMENSIONS | 760W X 395D X 180H | TAP HOLE | 0 OR 1 TAP HOLE                                                                       | ALL DIMENSIONS ARE NOMINAL AND SUBJECT TO CHANGE. DO NOT DRILL OR ROUGH IN UNTIL YOU HAVE<br>RECIEVED AND MEASURED YOUR PRODUCT. |
| CAPACITY   | 4L TO OVERFLOW     | -        | (3 TAP HOLE CAN BE DRILLED ON<br>REQUEST)<br>*FOR 0 TAP HOLE ADD -0TH TO PRODUCT CODE | ALL DIMENSIONS ARE IN MILLIMETRES. DO NOT MEASURE FROM DRAWING.                                                                  |
| VERSION 1  | DATE 30/11/2021    |          |                                                                                       |                                                                                                                                  |