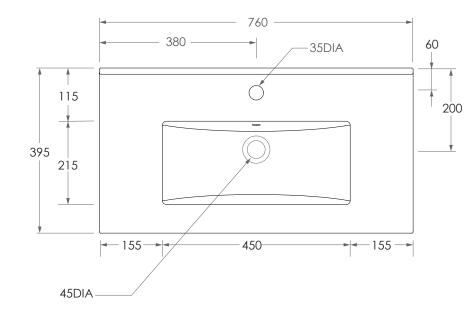

## Adp

| PRODUCT    | DANCE 750 CERAMIC  | MATERIAL | CERAMIC                                                                               | NOTES:                                                                                                                           |
|------------|--------------------|----------|---------------------------------------------------------------------------------------|----------------------------------------------------------------------------------------------------------------------------------|
| CODE       | TOPC-DANCE-75      | COLOUR   | WHITE                                                                                 | DUE TO THE MANUFACTURING NATURE OF CERAMICS, +/-10MM VARIATION IN SIZE AND DETAIL CAN BE EXPECTED.                               |
| STYLE      | MOULDED TOP        | FINISH   | GLOSS                                                                                 | BASIN REQUIRES 32MM WASTE WITH OVERFLOW. ADP UNIVERSAL WASTE RECOMMENDED (SOLD SEPARATELY)                                       |
| DIMENSIONS | 760W X 395D X 180H | TAP HOLE | 0 OR 1 TAP HOLE                                                                       | ALL DIMENSIONS ARE NOMINAL AND SUBJECT TO CHANGE. DO NOT DRILL OR ROUGH IN UNTIL YOU HAVE<br>RECIEVED AND MEASURED YOUR PRODUCT. |
| CAPACITY   | 4L TO OVERFLOW     | -        | (3 TAP HOLE CAN BE DRILLED ON<br>REQUEST)<br>*FOR 0 TAP HOLE ADD -0TH TO PRODUCT CODE | ALL DIMENSIONS ARE IN MILLIMETRES. DO NOT MEASURE FROM DRAWING.                                                                  |
| VERSION 1  | DATE 30/11/2021    |          |                                                                                       |                                                                                                                                  |