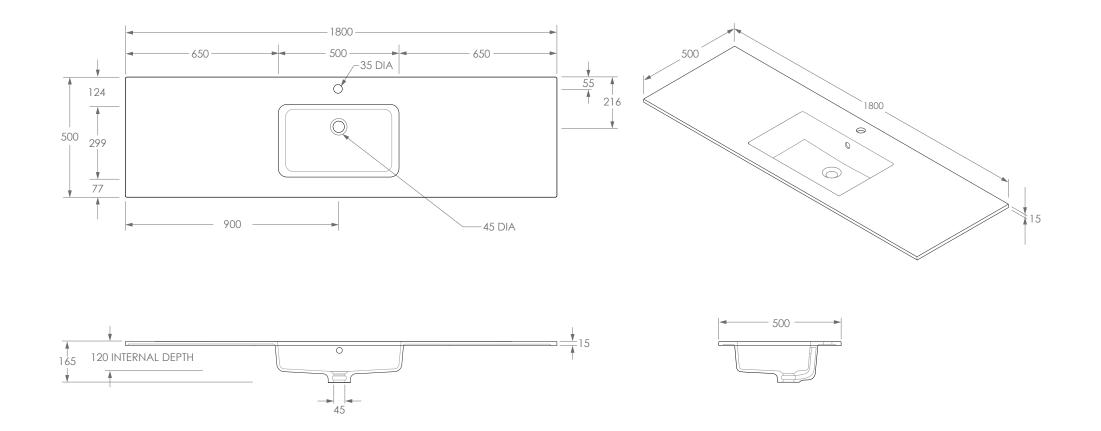

| DIMENSIONS  CAPACITY  VERSION 1 | 1800W X 500D X 165.5H  9.5L TO OVERFLOW  DATE 21/12/2021 |          | <b>A</b> dp                                       |  |
|---------------------------------|----------------------------------------------------------|----------|---------------------------------------------------|--|
| STYLE                           | MOULDED TOP                                              | TAP HOLE | 0 OR 1 TAP HOLE (ADD -0TH TO CODE FOR 0 TAP HOLE) |  |
| CODE                            | TOPPLAU180CG (-0TH)                                      | FINISH   | WHITE GLOSS                                       |  |
| PRODUCT                         | LAURETTA TOP 1800 CENTRE (GLACIER)                       | MATERIAL | CAST MARBLE                                       |  |

## NOTES:

BASIN REQUIRES 32MM WASTE WITH OVERFLOW. ADP UNIVERSAL WASTE RECOMMENDED (SOLD SEPARATELY)

ALL DIMENSIONS ARE NOMINAL AND SUBJECT TO CHANGE, DO NOT DRILL OR ROUGH IN UNTIL YOU HAVE RECIEVED AND MEASURED YOUR PRODUCT.

ALL DIMENSIONS ARE IN MILLIMETRES. DO NOT MEASURE FROM DRAWING.

TOP COMES STANDARD ON THE GLACIER CAST MARBLE RANGE.