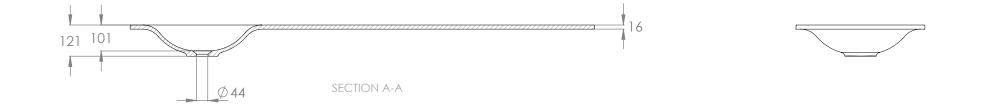

| PRODUCT    | Kayla 1800 Offset top (Snow) | MATERIAL | SOLID SURFACE | NOTES:                                                                                                                                                                                           |
|------------|------------------------------|----------|---------------|--------------------------------------------------------------------------------------------------------------------------------------------------------------------------------------------------|
| CODE       | KAY1800                      | COLOUR   | WHITE         | SUITS A 40MM WASTE, ADP UNIVERSAL WASTE RECOMMENDED (SOLD SEPARATELY)                                                                                                                            |
| STYLE      | MOULDED TOP                  | FINISH   | MATTE         | ALL DIMENSIONS ARE NOMINAL AND SUBJECT TO CHANGE, DO NOT DRILL OR ROUGH IN UNTIL YOU HAVE RECIEVED<br>AND MEASURED YOUR PRODUCT, ALL DIMENSIONS ARE IN MILLIMETRES, DO NOT MEASURE FROM DRAWING. |
| DIMENSIONS | 1800W X 500D X 121H          |          |               | OFFSET BOWL IS REVERSIBLE FOR LEFT OR RIGHT BASIN POSITION.                                                                                                                                      |
| TAP HOLE   | 0 TAP HOLE                   |          |               | TOP COMES STANDARD ON THE SNOW VANITY RANGE.                                                                                                                                                     |
| VERSION 1  | DATE 03/02/2022              |          |               |                                                                                                                                                                                                  |