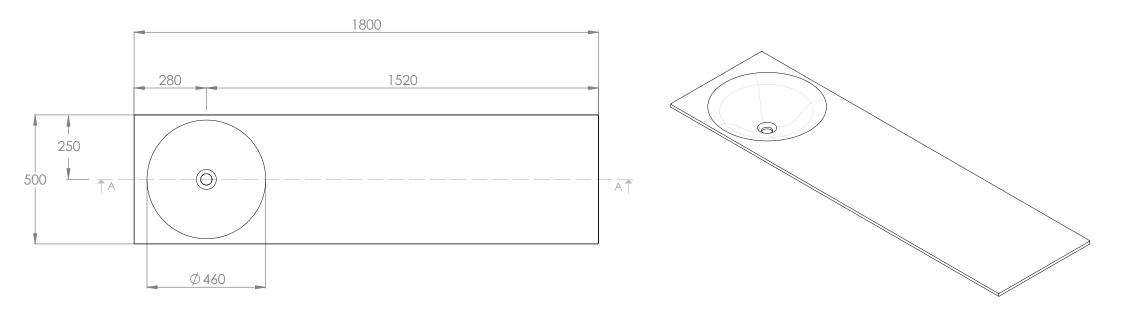

| PRODUCT    | Kayla 1800 Offset top (Snow) | MATERIAL | SOLID SURFACE | NOTES:                                                                                                                                                                                           |
|------------|------------------------------|----------|---------------|--------------------------------------------------------------------------------------------------------------------------------------------------------------------------------------------------|
| CODE       | KAY1800                      | COLOUR   | WHITE         | SUITS A 40MM WASTE, ADP UNIVERSAL WASTE RECOMMENDED (SOLD SEPARATELY)                                                                                                                            |
| STYLE      | MOULDED TOP                  | FINISH   | MATTE         | ALL DIMENSIONS ARE NOMINAL AND SUBJECT TO CHANGE, DO NOT DRILL OR ROUGH IN UNTIL YOU HAVE RECIEVED<br>AND MEASURED YOUR PRODUCT, ALL DIMENSIONS ARE IN MILLIMETRES, DO NOT MEASURE FROM DRAWING. |
| DIMENSIONS | 1800W X 500D X 121H          |          |               | OFFSET BOWL IS REVERSIBLE FOR LEFT OR RIGHT BASIN POSITION.                                                                                                                                      |
| TAP HOLE   | 0 TAP HOLE                   |          |               | TOP COMES STANDARD ON THE SNOW VANITY RANGE.                                                                                                                                                     |
| VERSION 1  | DATE 03/02/2022              |          |               |                                                                                                                                                                                                  |