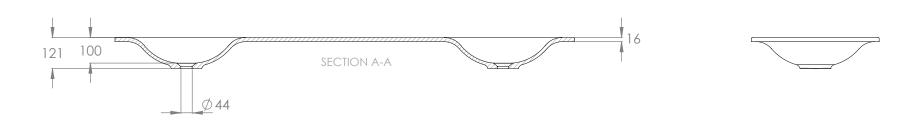

| PRODUCT    | KAYLA 1800 DOUBLE TOP (SNOW) | MATERIAL | SOLID SURFACE |  |
|------------|------------------------------|----------|---------------|--|
| CODE       | KAY1800DB                    | COLOUR   | WHITE         |  |
| STYLE      | MOULDED TOP                  | FINISH   | MATTE         |  |
| DIMENSIONS | 1800W X 500D X 121H          |          | A alia        |  |
| TAP HOLE   | 0 TAP HOLE                   |          | AOD           |  |
| VERSION 1  | DATE 03/02/2022              |          | · -0. 0       |  |

NOTES: SUITS A 40MM WASTE, ADP UNIVERSAL WASTE RECOMMENDED (SOLD SEPARATELY)

ALL DIMENSIONS ARE NOMINAL AND SUBJECT TO CHANGE. DO NOT DRILL OR ROUGH IN UNTIL YOU HAVE RECIEVED AND MEASURED YOUR PRODUCT.

ALL DIMENSIONS ARE IN MILLIMETRES. DO NOT MEASURE FROM DRAWING.

TOP COMES STANDARD ON THE SNOW VANITY RANGE.