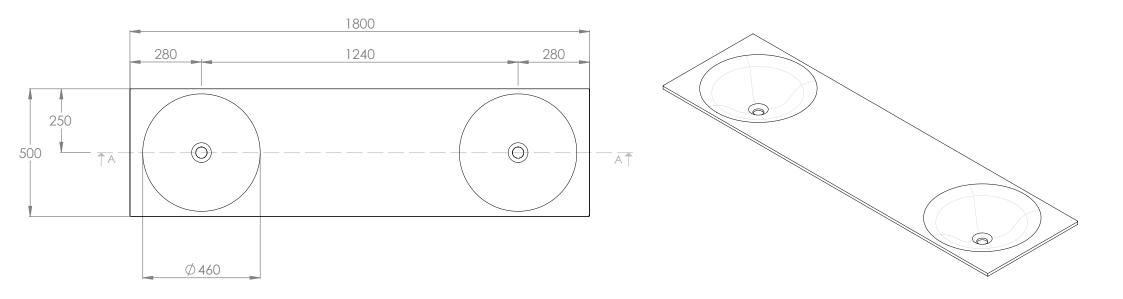

| PRODUCT    | KAYLA 1800 DOUBLE TOP (SNOW) | MATERIAL | SOLID SURFACE |  |
|------------|------------------------------|----------|---------------|--|
| CODE       | KAY1800DB                    | COLOUR   | WHITE         |  |
| STYLE      | MOULDED TOP                  | FINISH   | MATTE         |  |
| DIMENSIONS | 1800W X 500D X 121H          |          | A alia        |  |
| TAP HOLE   | 0 TAP HOLE                   |          | AOD           |  |
| VERSION 1  | DATE 03/02/2022              |          | · -0. 0       |  |

NOTES: SUITS A 40MM WASTE, ADP UNIVERSAL WASTE RECOMMENDED (SOLD SEPARATELY)

ALL DIMENSIONS ARE NOMINAL AND SUBJECT TO CHANGE. DO NOT DRILL OR ROUGH IN UNTIL YOU HAVE RECIEVED AND MEASURED YOUR PRODUCT.

ALL DIMENSIONS ARE IN MILLIMETRES. DO NOT MEASURE FROM DRAWING.

TOP COMES STANDARD ON THE SNOW VANITY RANGE.