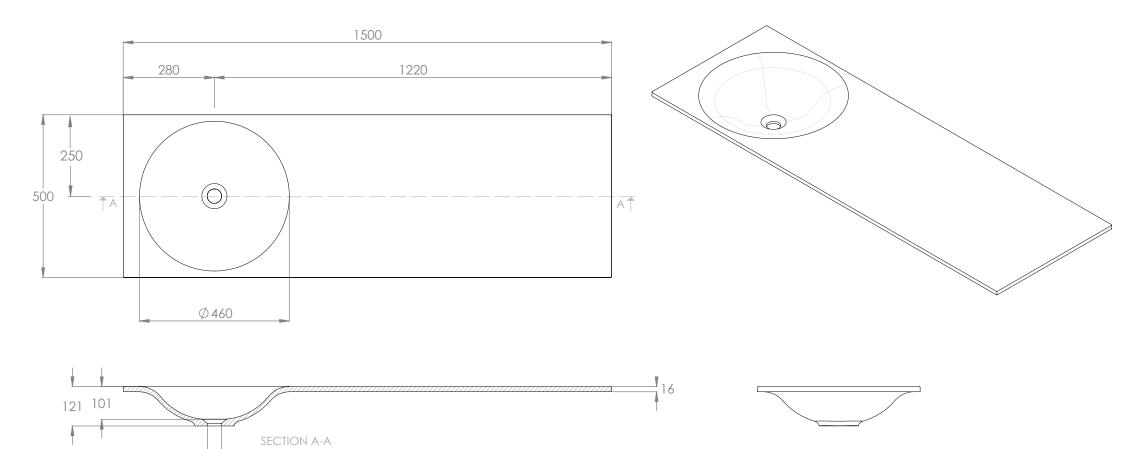

| PRODUCT    | Kayla 1500 Offset top (Snow) | MATERIAL | SOLID SURFACE | NOTES:                                                                                                                                                                                           |
|------------|------------------------------|----------|---------------|--------------------------------------------------------------------------------------------------------------------------------------------------------------------------------------------------|
| CODE       | KAY1500                      | COLOUR   | WHITE         | SUITS A 40MM WASTE. ADP UNIVERSAL WASTE RECOMMENDED (SOLD SEPARATELY)                                                                                                                            |
| STYLE      | MOULDED TOP                  | FINISH   | MATTE         | ALL DIMENSIONS ARE NOMINAL AND SUBJECT TO CHANGE. DO NOT DRILL OR ROUGH IN UNTIL YOU HAVE RECIEVED<br>AND MEASURED YOUR PRODUCT, ALL DIMENSIONS ARE IN MILLIMETRES. DO NOT MEASURE FROM DRAWING, |
| DIMENSIONS | 1500W X 500D X 121H          |          |               | OFFSET BOWL IS REVERSIBLE FOR LEFT OR RIGHT BASIN POSITION.                                                                                                                                      |
| TAP HOLE   | 0 TAP HOLE                   |          |               | TOP COMES STANDARD ON THE SNOW VANITY RANGE.                                                                                                                                                     |
| VERSION 1  | DATE 03/02/2022              |          |               |                                                                                                                                                                                                  |