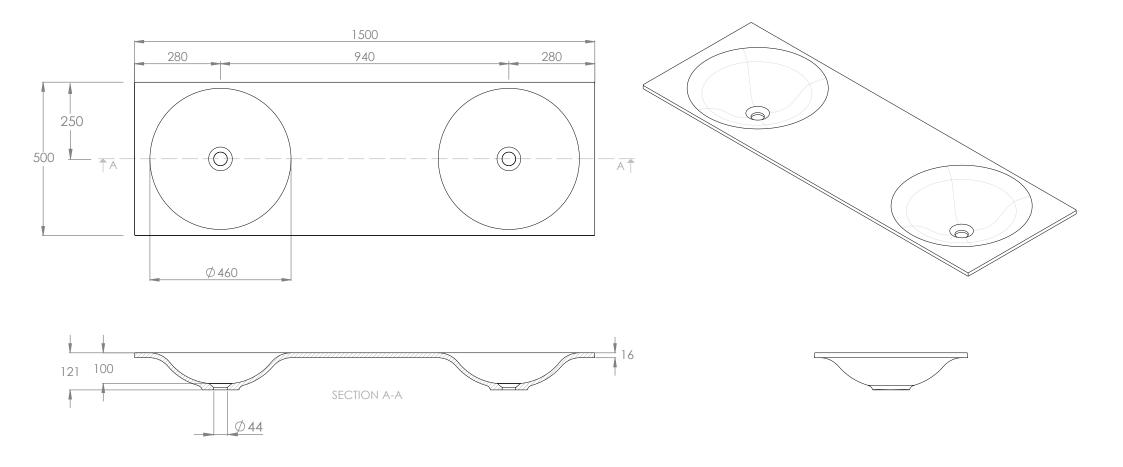

| PRODUCT    | KAYLA 1500 DOUBLE TOP (SNOW) | MATERIAL | SOLID SURFACE |
|------------|------------------------------|----------|---------------|
| CODE       | KAY1500DB                    | COLOUR   | WHITE         |
| STYLE      | MOULDED TOP                  | FINISH   | MATTE         |
| DIMENSIONS | 1500W X 500D X 121H          |          | A also        |
| TAP HOLE   | 0 TAP HOLE                   |          | AOD           |
| VERSION 1  | DATE 03/02/2022              |          |               |

NOTES:

SUITS A 40MM WASTE. ADP UNIVERSAL WASTE RECOMMENDED (SOLD SEPARATELY)

ALL DIMENSIONS ARE NOMINAL AND SUBJECT TO CHANGE. DO NOT DRILL OR ROUGH IN UNTIL YOU HAVE RECIEVED AND MEASURED YOUR PRODUCT.

ALL DIMENSIONS ARE IN MILLIMETRES. DO NOT MEASURE FROM DRAWING.

TOP COMES STANDARD ON THE SNOW VANITY RANGE.