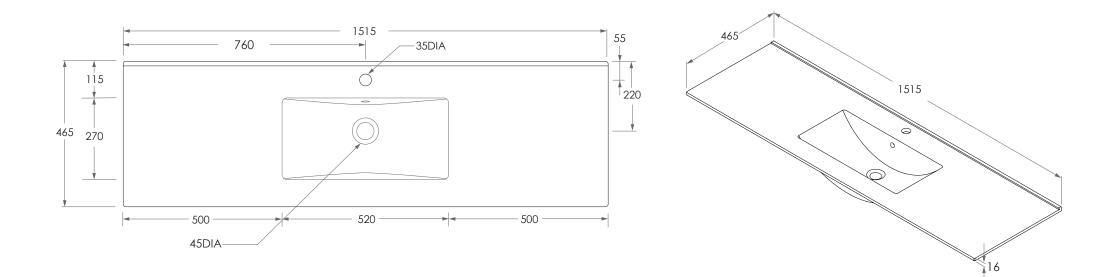

Adp

| PRODUCT    | GLACIER 1500 CERAMIC | MATERIAL | CERAMIC                                                                               | NOTES:                                                                                                                                                                                                                                                                                                                                                                                                  |
|------------|----------------------|----------|---------------------------------------------------------------------------------------|---------------------------------------------------------------------------------------------------------------------------------------------------------------------------------------------------------------------------------------------------------------------------------------------------------------------------------------------------------------------------------------------------------|
| CODE       | TOP150E *            | COLOUR   | WHITE                                                                                 | DUE TO THE MANUFACTURING NATURE OF CERAMICS, +/-10MM VARIATION IN SIZE AND DETAIL CAN BE EXPECTED.<br>BASIN REQUIRES 32MM WASTE WITH OVERFLOW. ADP UNIVERSAL WASTE RECOMMENDED (SOLD SEPARATELY)<br>ALL DIMENSIONS ARE NOMINAL AND SUBJECT TO CHANGE. DO NOT DRILL OR ROUGH IN UNTIL YOU HAVE<br>RECIEVED AND MEASURED YOUR PRODUCT.<br>ALL DIMENSIONS ARE IN MILLIMETRES. DO NOT MEASURE FROM DRAWING. |
| STYLE      | MOULDED TOP          | FINISH   | GLOSS                                                                                 |                                                                                                                                                                                                                                                                                                                                                                                                         |
| DIMENSIONS | 1515W X 465D X 165H  |          | 0 OR 1 TAP HOLE                                                                       |                                                                                                                                                                                                                                                                                                                                                                                                         |
| CAPACITY   | 6L TO OVERFLOW       |          | (3 TAP HOLE CAN BE DRILLED ON<br>REQUEST)<br>*FOR 0 TAP HOLE ADD -0TH TO PRODUCT CODE |                                                                                                                                                                                                                                                                                                                                                                                                         |
| VERSION 1  | DATE 23/11/2021      |          |                                                                                       |                                                                                                                                                                                                                                                                                                                                                                                                         |