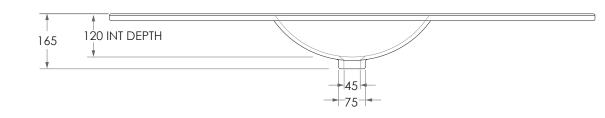

Adp

| PRODUCT    | GLACIER 1500 CERAMIC | MATERIAL | CERAMIC                                                                               | NOTES:                                                                                                                                                                                                                                                                                                                                                                                                  |
|------------|----------------------|----------|---------------------------------------------------------------------------------------|---------------------------------------------------------------------------------------------------------------------------------------------------------------------------------------------------------------------------------------------------------------------------------------------------------------------------------------------------------------------------------------------------------|
| CODE       | TOP150E *            | COLOUR   | WHITE                                                                                 | DUE TO THE MANUFACTURING NATURE OF CERAMICS, +/-10MM VARIATION IN SIZE AND DETAIL CAN BE EXPECTED.<br>BASIN REQUIRES 32MM WASTE WITH OVERFLOW. ADP UNIVERSAL WASTE RECOMMENDED (SOLD SEPARATELY)<br>ALL DIMENSIONS ARE NOMINAL AND SUBJECT TO CHANGE. DO NOT DRILL OR ROUGH IN UNTIL YOU HAVE<br>RECIEVED AND MEASURED YOUR PRODUCT.<br>ALL DIMENSIONS ARE IN MILLIMETRES. DO NOT MEASURE FROM DRAWING. |
| STYLE      | MOULDED TOP          | FINISH   | GLOSS                                                                                 |                                                                                                                                                                                                                                                                                                                                                                                                         |
| DIMENSIONS | 1515W X 465D X 165H  |          | 0 OR 1 TAP HOLE                                                                       |                                                                                                                                                                                                                                                                                                                                                                                                         |
| CAPACITY   | 6L TO OVERFLOW       |          | (3 TAP HOLE CAN BE DRILLED ON<br>REQUEST)<br>*FOR 0 TAP HOLE ADD -0TH TO PRODUCT CODE |                                                                                                                                                                                                                                                                                                                                                                                                         |
| VERSION 1  | DATE 23/11/2021      |          |                                                                                       |                                                                                                                                                                                                                                                                                                                                                                                                         |