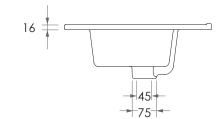

Adp

| PRODUCT    | GLACIER 1500 CERAMIC | MATERIAL | CERAMIC                                                                               | NOTES:                                                                                                                                                                                                                                                                                                                                                                                                  |
|------------|----------------------|----------|---------------------------------------------------------------------------------------|---------------------------------------------------------------------------------------------------------------------------------------------------------------------------------------------------------------------------------------------------------------------------------------------------------------------------------------------------------------------------------------------------------|
| CODE       | TOP150E *            | COLOUR   | WHITE                                                                                 | DUE TO THE MANUFACTURING NATURE OF CERAMICS, +/-10MM VARIATION IN SIZE AND DETAIL CAN BE EXPECTED.<br>BASIN REQUIRES 32MM WASTE WITH OVERFLOW. ADP UNIVERSAL WASTE RECOMMENDED (SOLD SEPARATELY)<br>ALL DIMENSIONS ARE NOMINAL AND SUBJECT TO CHANGE. DO NOT DRILL OR ROUGH IN UNTIL YOU HAVE<br>RECIEVED AND MEASURED YOUR PRODUCT.<br>ALL DIMENSIONS ARE IN MILLIMETRES. DO NOT MEASURE FROM DRAWING. |
| STYLE      | MOULDED TOP          | FINISH   | GLOSS                                                                                 |                                                                                                                                                                                                                                                                                                                                                                                                         |
| DIMENSIONS | 1515W X 465D X 165H  |          | 0 OR 1 TAP HOLE                                                                       |                                                                                                                                                                                                                                                                                                                                                                                                         |
| CAPACITY   | 6L TO OVERFLOW       |          | (3 TAP HOLE CAN BE DRILLED ON<br>REQUEST)<br>*FOR 0 TAP HOLE ADD -0TH TO PRODUCT CODE |                                                                                                                                                                                                                                                                                                                                                                                                         |
| VERSION 1  | DATE 23/11/2021      |          |                                                                                       |                                                                                                                                                                                                                                                                                                                                                                                                         |