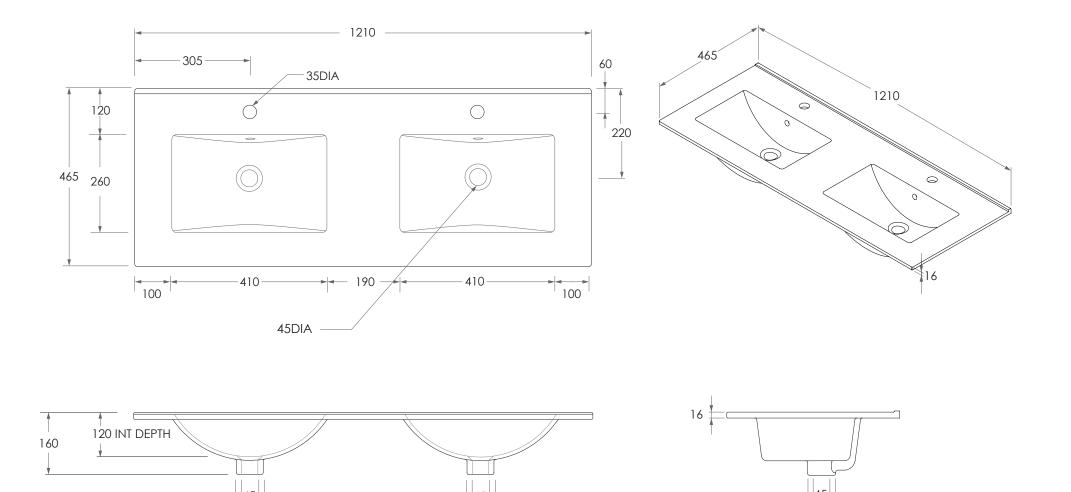

## Adp

| PRODUCT    | GLACIER 1200 DOUBLE CERAMIC | MATERIAL | CERAMIC                                                                                         |
|------------|-----------------------------|----------|-------------------------------------------------------------------------------------------------|
| CODE       | TOP120DB *                  | COLOUR   | WHITE                                                                                           |
| STYLE      | MOULDED TOP                 | FINISH   | GLOSS                                                                                           |
| DIMENSIONS | 1210W X 465D X 160H         | TAP HOLE | 0 OR 1 TAP HOLE (3 TAP HOLE CAN BE DRILLED ON REQUEST) *FOR 0 TAP HOLE ADD -01H TO PRODUCT CODE |
| CAPACITY   | 5L TO OVERFLOW              |          |                                                                                                 |
| VERSION 1  | DATE 23/11/2021             |          |                                                                                                 |

## NOTES:

DUE TO THE MANUFACTURING NATURE OF CERAMICS, +/-10MM VARIATION IN SIZE AND DETAIL CAN BE EXPECTED.

BASIN REQUIRES 32MM WASTE WITH OVERFLOW. ADP UNIVERSAL WASTE RECOMMENDED (SOLD SEPARATELY)

ALL DIMENSIONS ARE NOMINAL AND SUBJECT TO CHANGE. DO NOT DRILL OR ROUGH IN UNTIL YOU HAVE RECIEVED AND MEASURED YOUR PRODUCT.

ALL DIMENSIONS ARE IN MILLIMETRES. DO NOT MEASURE FROM DRAWING.