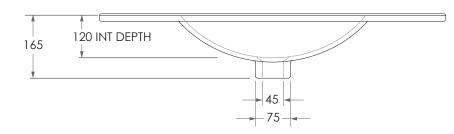

## Adp

| PRODUCT    | GLACIER 900 CERAMIC | MATERIAL | CERAMIC                                                                                                  | NOTES:                                                                                                                                                                                           |
|------------|---------------------|----------|----------------------------------------------------------------------------------------------------------|--------------------------------------------------------------------------------------------------------------------------------------------------------------------------------------------------|
| CODE       | TOP90E *            | COLOUR   | WHITE                                                                                                    | DUE TO THE MANUFACTURING NATURE OF CERAMICS, +/-10MM VARIATION IN SIZE AND DETAIL CAN BE EXPECTED.<br>BASIN REQUIRES 32MM WASTE WITH OVERFLOW. ADP UNIVERSAL WASTE RECOMMENDED (SOLD SEPARATELY) |
| STYLE      | MOULDED TOP         | FINISH   | GLOSS                                                                                                    |                                                                                                                                                                                                  |
| DIMENSIONS | 915W X 465D X 165H  | TAP HOLE | 0 OR 1 TAP HOLE<br>(3 TAP HOLE CAN BE DRILLED ON<br>REQUEST)<br>*FOR 0 TAP HOLE ADD -0TH TO PRODUCT CODE | ALL DIMENSIONS ARE NOMINAL AND SUBJECT TO CHANGE. DO NOT DRILL OR ROUGH IN UNTIL YOU HAVE<br>RECIEVED AND MEASURED YOUR PRODUCT.                                                                 |
| CAPACITY   | 6L TO OVERFLOW      |          |                                                                                                          | ALL DIMENSIONS ARE IN MILLIMETRES. DO NOT MEASURE FROM DRAWING.                                                                                                                                  |
| VERSION 1  | DATE 23/11/2021     |          |                                                                                                          |                                                                                                                                                                                                  |