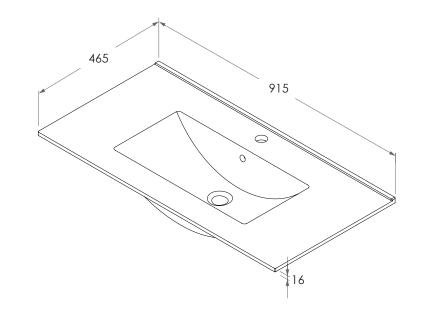

## Adp

| PRODUCT    | GLACIER 900 CERAMIC | MATERIAL | CERAMIC                                                                                                  | NOTES:                                                                                                                                                                                           |
|------------|---------------------|----------|----------------------------------------------------------------------------------------------------------|--------------------------------------------------------------------------------------------------------------------------------------------------------------------------------------------------|
| CODE       | TOP90E *            | COLOUR   | WHITE                                                                                                    | DUE TO THE MANUFACTURING NATURE OF CERAMICS, +/-10MM VARIATION IN SIZE AND DETAIL CAN BE EXPECTED.<br>BASIN REQUIRES 32MM WASTE WITH OVERFLOW. ADP UNIVERSAL WASTE RECOMMENDED (SOLD SEPARATELY) |
| STYLE      | MOULDED TOP         | FINISH   | GLOSS                                                                                                    |                                                                                                                                                                                                  |
| DIMENSIONS | 915W X 465D X 165H  | TAP HOLE | 0 OR 1 TAP HOLE<br>(3 TAP HOLE CAN BE DRILLED ON<br>REQUEST)<br>*FOR 0 TAP HOLE ADD -0TH TO PRODUCT CODE | ALL DIMENSIONS ARE NOMINAL AND SUBJECT TO CHANGE. DO NOT DRILL OR ROUGH IN UNTIL YOU HAVE<br>RECIEVED AND MEASURED YOUR PRODUCT.                                                                 |
| CAPACITY   | 6L TO OVERFLOW      |          |                                                                                                          | ALL DIMENSIONS ARE IN MILLIMETRES. DO NOT MEASURE FROM DRAWING.                                                                                                                                  |
| VERSION 1  | DATE 23/11/2021     |          |                                                                                                          |                                                                                                                                                                                                  |