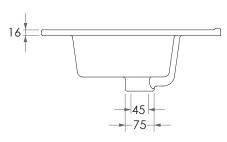

## Adp

| PRODUCT    | GLACIER 900 CERAMIC | MATERIAL | CERAMIC                                                                                                  | NOTES:                                                                                                                                                                                           |
|------------|---------------------|----------|----------------------------------------------------------------------------------------------------------|--------------------------------------------------------------------------------------------------------------------------------------------------------------------------------------------------|
| CODE       | TOP90E *            | COLOUR   | WHITE                                                                                                    | DUE TO THE MANUFACTURING NATURE OF CERAMICS, +/-10MM VARIATION IN SIZE AND DETAIL CAN BE EXPECTED.<br>BASIN REQUIRES 32MM WASTE WITH OVERFLOW. ADP UNIVERSAL WASTE RECOMMENDED (SOLD SEPARATELY) |
| STYLE      | MOULDED TOP         | FINISH   | GLOSS                                                                                                    |                                                                                                                                                                                                  |
| DIMENSIONS | 915W X 465D X 165H  | TAP HOLE | 0 OR 1 TAP HOLE<br>(3 TAP HOLE CAN BE DRILLED ON<br>REQUEST)<br>*FOR 0 TAP HOLE ADD -0TH TO PRODUCT CODE | ALL DIMENSIONS ARE NOMINAL AND SUBJECT TO CHANGE. DO NOT DRILL OR ROUGH IN UNTIL YOU HAVE<br>RECIEVED AND MEASURED YOUR PRODUCT.                                                                 |
| CAPACITY   | 6L TO OVERFLOW      |          |                                                                                                          | ALL DIMENSIONS ARE IN MILLIMETRES. DO NOT MEASURE FROM DRAWING.                                                                                                                                  |
| VERSION 1  | DATE 23/11/2021     |          |                                                                                                          |                                                                                                                                                                                                  |