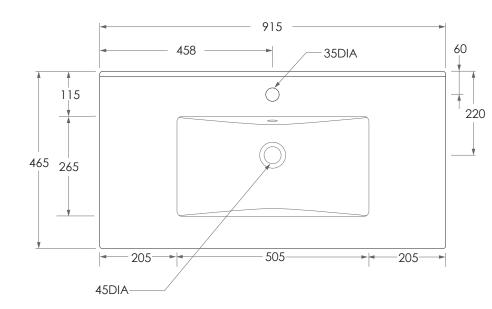

## Adp

| PRODUCT    | GLACIER 900 CERAMIC | MATERIAL | CERAMIC                                                                                                  | NOTES:                                                                                                                                                                                           |
|------------|---------------------|----------|----------------------------------------------------------------------------------------------------------|--------------------------------------------------------------------------------------------------------------------------------------------------------------------------------------------------|
| CODE       | TOP90E *            | COLOUR   | WHITE                                                                                                    | DUE TO THE MANUFACTURING NATURE OF CERAMICS, +/-10MM VARIATION IN SIZE AND DETAIL CAN BE EXPECTED.<br>BASIN REQUIRES 32MM WASTE WITH OVERFLOW. ADP UNIVERSAL WASTE RECOMMENDED (SOLD SEPARATELY) |
| STYLE      | MOULDED TOP         | FINISH   | GLOSS                                                                                                    |                                                                                                                                                                                                  |
| DIMENSIONS | 915W X 465D X 165H  | TAP HOLE | 0 OR 1 TAP HOLE<br>(3 TAP HOLE CAN BE DRILLED ON<br>REQUEST)<br>*FOR 0 TAP HOLE ADD -0TH TO PRODUCT CODE | ALL DIMENSIONS ARE NOMINAL AND SUBJECT TO CHANGE. DO NOT DRILL OR ROUGH IN UNTIL YOU HAVE<br>RECIEVED AND MEASURED YOUR PRODUCT.                                                                 |
| CAPACITY   | 6L TO OVERFLOW      |          |                                                                                                          | ALL DIMENSIONS ARE IN MILLIMETRES. DO NOT MEASURE FROM DRAWING.                                                                                                                                  |
| VERSION 1  | DATE 23/11/2021     |          |                                                                                                          |                                                                                                                                                                                                  |