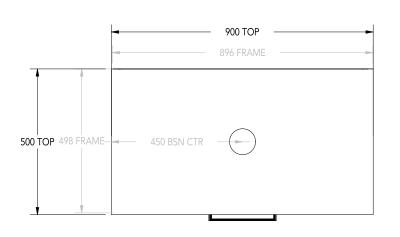

|   | PRODUCT:       | IVY ALL-DRAWER 900 CENTRE |
|---|----------------|---------------------------|
|   | CODE:          | IVYFAW0900FMC**           |
| Ī | MOUNTING:      | FLOOR MOUNT               |
|   | SIZE:          | 900W X 890H X 500D        |
|   | CONFIGURATION: | ALL-DRAWER                |
|   | VERSION: 01    | DATE: 1.03.22             |

ALL DIMENSIONS ARE NOMINAL AND SUBJECT TO CHANGE.

DO NOT DRILL OR ROUGH IN UNTIL YOU HAVE RECEIVED AND MEASURED YOUR PRODUCT.

ALL DIMENSIONS ARE IN MILLIMETRES. DO NOT MEASURE FROM DRAWING.

ADD SUFFIX TO CODE FOR CHERRY PIE (CP), CAESARSTONE (CS), FRIDAY HYBRID (FD).