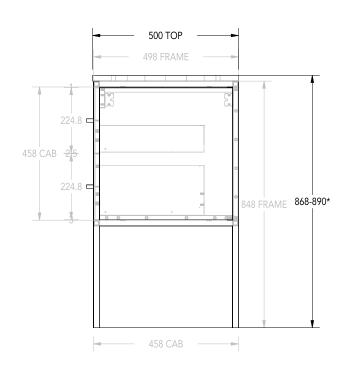

|   | PRODUCT:       | IVY ALL-DRAWER 900 CENTRE |
|---|----------------|---------------------------|
|   | CODE:          | IVYFAW0900FMC**           |
| Ī | MOUNTING:      | FLOOR MOUNT               |
|   | SIZE:          | 900W X 890H X 500D        |
|   | CONFIGURATION: | ALL-DRAWER                |
|   | VERSION: 01    | DATE: 1.03.22             |

ALL DIMENSIONS ARE NOMINAL AND SUBJECT TO CHANGE.

DO NOT DRILL OR ROUGH IN UNTIL YOU HAVE RECEIVED AND MEASURED YOUR PRODUCT.

ALL DIMENSIONS ARE IN MILLIMETRES. DO NOT MEASURE FROM DRAWING.

ADD SUFFIX TO CODE FOR CHERRY PIE (CP), CAESARSTONE (CS), FRIDAY HYBRID (FD).