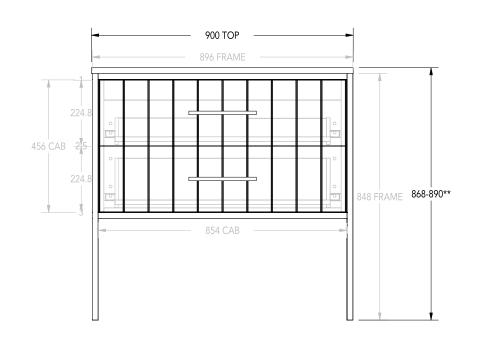

|   | PRODUCT:       | IVY ALL-DRAWER 900 CENTRE |
|---|----------------|---------------------------|
|   | CODE:          | IVYFAW0900FMC**           |
| Ī | MOUNTING:      | FLOOR MOUNT               |
|   | SIZE:          | 900W X 890H X 500D        |
|   | CONFIGURATION: | ALL-DRAWER                |
|   | VERSION: 01    | DATE: 1.03.22             |

ALL DIMENSIONS ARE NOMINAL AND SUBJECT TO CHANGE.

DO NOT DRILL OR ROUGH IN UNTIL YOU HAVE RECEIVED AND MEASURED YOUR PRODUCT.

ALL DIMENSIONS ARE IN MILLIMETRES. DO NOT MEASURE FROM DRAWING.

ADD SUFFIX TO CODE FOR CHERRY PIE (CP), CAESARSTONE (CS), FRIDAY HYBRID (FD).