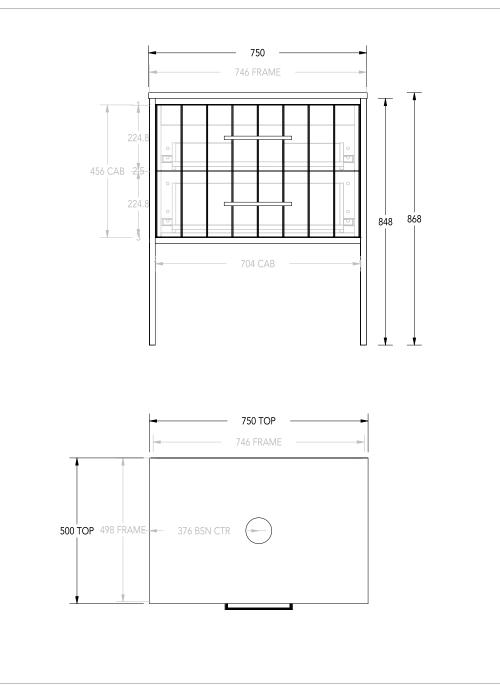

| PRODUCT:       | IVY ALL-DRAWER 750 CENTRE |     | CONTACT INFORMATION:                               | NOTES:                                                                        |
|----------------|---------------------------|-----|----------------------------------------------------|-------------------------------------------------------------------------------|
| CODE:          | IVYFAW0750FMC**           |     | EMAIL: ORDERS@ADPAUSTRALIA.COM.AU                  | ALL DIMENSIONS ARE NOMINAL AND SUBJECT TO CHANGE.                             |
| MOUNTING:      | FLOOR MOUNT               |     | PHONE: +61 2 4271 2444                             | DO NOT DRILL OR ROUGH IN UNTIL YOU HAVE RECEIVED AND MEASURED YOUR PRODUCT.   |
| SIZE:          | 750 X 890H X 500D         |     | ADDRESS: 37-45 GLASTONBURY AVE, UNANDERRA NSW 2526 | ALL DIMENSIONS ARE IN MILLIMETRES. DO NOT MEASURE FROM DRAWING.               |
| CONFIGURATION: | ALL-DRAWER                | 0.0 | UNANDERRA NSW 2526                                 | * WITH ADJUSTABLE FEET                                                        |
| VERSION: 01    | DATE: 01.03.22            | -   | DRAWN BY: PHILLIP BORGES                           | ADD SUFFIX TO CODE FOR CHERRY PIE (CP), CAESARSTONE (CS), FRIDAY HYBRID (FD). |