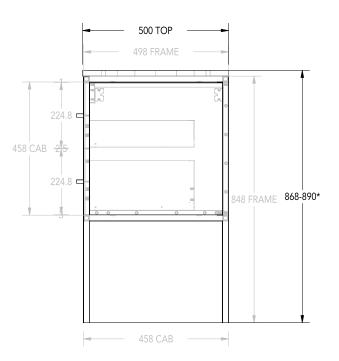

| PRODUCT:       | IVY ALL-DRAWER 750 CENTRE |     | CONTACT INFORMATION:                               | NOTES:                                                                        |
|----------------|---------------------------|-----|----------------------------------------------------|-------------------------------------------------------------------------------|
| CODE:          | IVYFAW0750FMC**           |     | EMAIL: ORDERS@ADPAUSTRALIA.COM.AU                  | ALL DIMENSIONS ARE NOMINAL AND SUBJECT TO CHANGE.                             |
| MOUNTING:      | FLOOR MOUNT               |     | PHONE: +61 2 4271 2444                             | DO NOT DRILL OR ROUGH IN UNTIL YOU HAVE RECEIVED AND MEASURED YOUR PRODUCT.   |
| SIZE:          | 750 X 890H X 500D         |     | ADDRESS: 37-45 GLASTONBURY AVE, UNANDERRA NSW 2526 | ALL DIMENSIONS ARE IN MILLIMETRES. DO NOT MEASURE FROM DRAWING.               |
| CONFIGURATION: | ALL-DRAWER                | 0.0 | UNANDERRA NSW 2526                                 | * WITH ADJUSTABLE FEET                                                        |
| VERSION: 01    | DATE: 01.03.22            | -   | DRAWN BY: PHILLIP BORGES                           | ADD SUFFIX TO CODE FOR CHERRY PIE (CP), CAESARSTONE (CS), FRIDAY HYBRID (FD). |