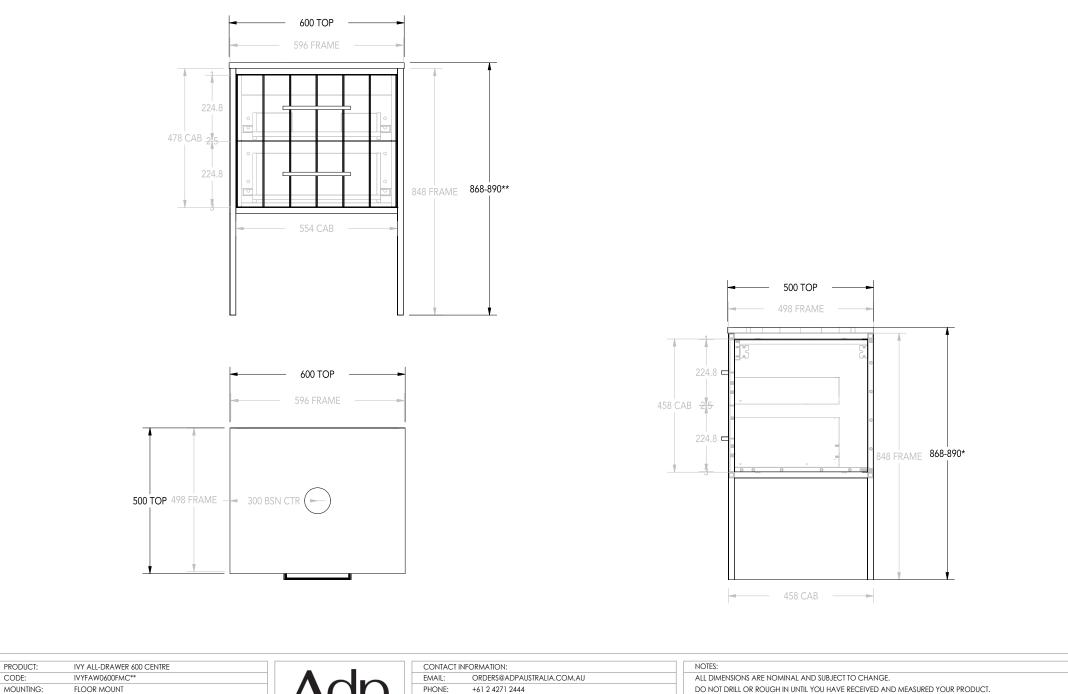

| 600W X 890H X 500D | - / / | 4 |
|--------------------|-------|---|
| ALL-DRAWER         |       |   |
| DATE: 01.03.22     |       |   |

SIZE:

CONFIGURATION:

VERSION: 01

| CONTACT IN | FORMATION:                                |
|------------|-------------------------------------------|
| EMAIL:     | ORDERS@ADPAUSTRALIA.COM.AU                |
| PHONE:     | +61 2 4271 2444                           |
| ADDRESS:   | 37-45 GLASTONBURY AVE, UNANDERRA NSW 2526 |
|            | UNANDERRA NSW 2526                        |
| DRAWN BY:  | PHILLIP BORGES                            |

ALL DIMENSIONS ARE NOMINAL AND SUBJECT TO CHANGE. DO NOT DRILL OR ROUGH IN UNTIL YOU HAVE RECEIVED AND MEASURED YOUR PRODUCT ALL DIMENSIONS ARE IN MILLIMETRES. DO NOT MEASURE FROM DRAWING. \* WITH ADJUSTABLE FEET ADD SUFFIX TO CODE FOR CHERRY PIE (CP), CAESARSTONE (CS), FRIDAY HYBRID (FD).