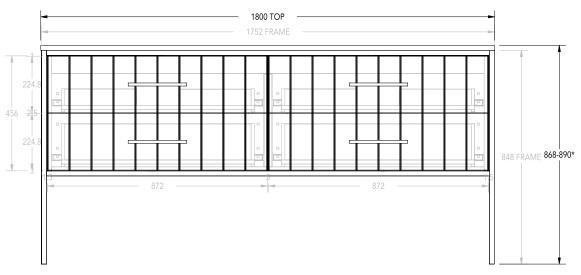

| PRODUCT:       | IVY ALL-DRAWER 1800 DOUBLE |
|----------------|----------------------------|
| CODE:          | IVYFAW1800FMD**            |
| MOUNTING:      | FLOOR MOUNT                |
| SIZE:          | 1800W X 890H X 500D        |
| CONFIGURATION: | ALL-DRAWER                 |
| VERSION: 01    | DATE: 01.03.22             |

NOTES:

ALL DIMENSIONS ARE NOMINAL AND SUBJECT TO CHANGE.

DO NOT DRILL OR ROUGH IN UNTIL YOU HAVE RECEIVED AND MEASURED YOUR PRODUCT.

ALL DIMENSIONS ARE IN MILLIMETRES. DO NOT MEASURE FROM DRAWING.

\* WITH ADJUSTABLE FEET