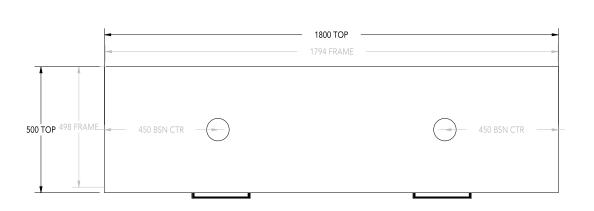

| PRODUCT:       | IVY ALL-DRAWER 1800 DOUBLE |
|----------------|----------------------------|
| CODE:          | IVYFAW1800FMD**            |
| MOUNTING:      | FLOOR MOUNT                |
| SIZE:          | 1800W X 890H X 500D        |
| CONFIGURATION: | ALL-DRAWER                 |
| VERSION: 01    | DATE: 01.03.22             |

NOTES:

ALL DIMENSIONS ARE NOMINAL AND SUBJECT TO CHANGE.

DO NOT DRILL OR ROUGH IN UNTIL YOU HAVE RECEIVED AND MEASURED YOUR PRODUCT.

ALL DIMENSIONS ARE IN MILLIMETRES. DO NOT MEASURE FROM DRAWING.

\* WITH ADJUSTABLE FEET