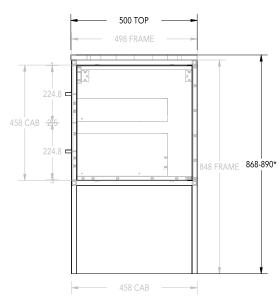

| PRODUCT:       | IVY ALL-DRAWER 1800 DOUBLE |
|----------------|----------------------------|
| CODE:          | IVYFAW1800FMD**            |
| MOUNTING:      | FLOOR MOUNT                |
| SIZE:          | 1800W X 890H X 500D        |
| CONFIGURATION: | ALL-DRAWER                 |
| VERSION: 01    | DATE: 01.03.22             |

NOTES:

ALL DIMENSIONS ARE NOMINAL AND SUBJECT TO CHANGE.

DO NOT DRILL OR ROUGH IN UNTIL YOU HAVE RECEIVED AND MEASURED YOUR PRODUCT.

ALL DIMENSIONS ARE IN MILLIMETRES. DO NOT MEASURE FROM DRAWING.

\* WITH ADJUSTABLE FEET