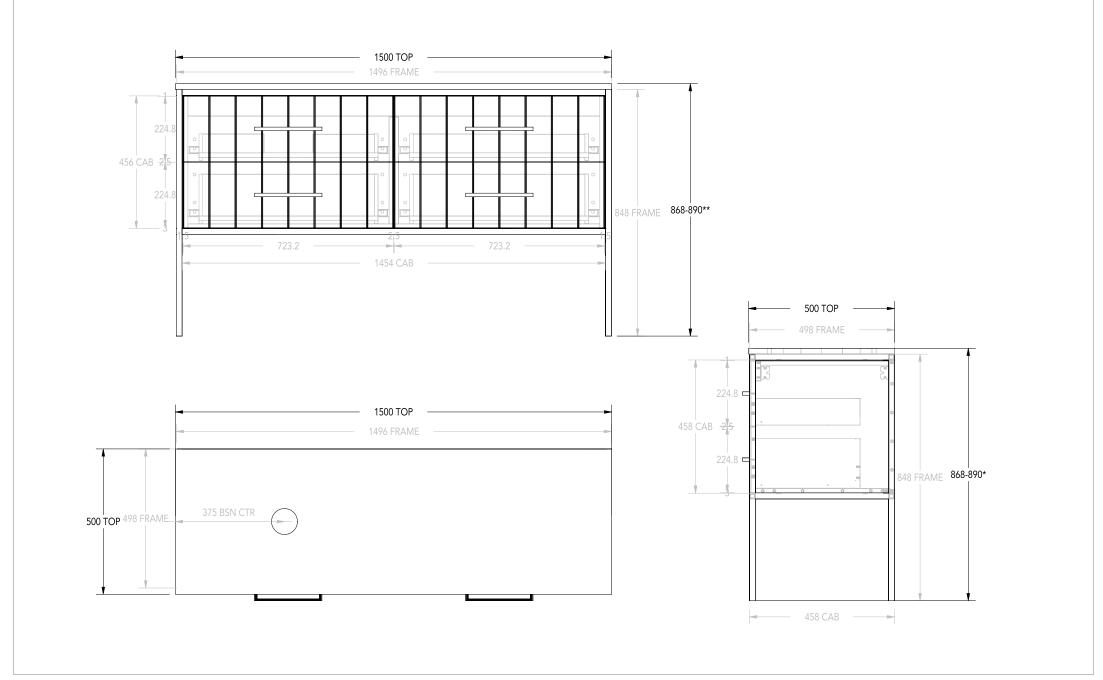

| PRODUCT:       | IVY ALL-DRAWER 1500 OFFSET |
|----------------|----------------------------|
| CODE:          | IVYFAW1500FML/R**          |
| MOUNTING:      | FLOOR MOUNT                |
| SIZE:          | 1500W X 890H X 500D        |
| CONFIGURATION: | ALL-DRAWER                 |
| VERSION: 01    | DATE: 01.03.22             |

NOTE

ALL DIMENSIONS ARE NOMINAL AND SUBJECT TO CHANGE.

DO NOT DRILL OR ROUGH IN UNTIL YOU HAVE RECEIVED AND MEASURED YOUR PRODUCT.

ALL DIMENSIONS ARE IN MILLIMETRES. DO NOT MEASURE FROM DRAWING.

\* WITH ADJUSTABLE FEET. LEFT HAND BOWL PICTURED, RIGHT HAND BOWL IS THE SAME BUT MIRRORED ADD SUFFIX TO CODE FOR CHERRY PIE (CP), CAESARSTONE (CS), FRIDAY HYBRID (FD).