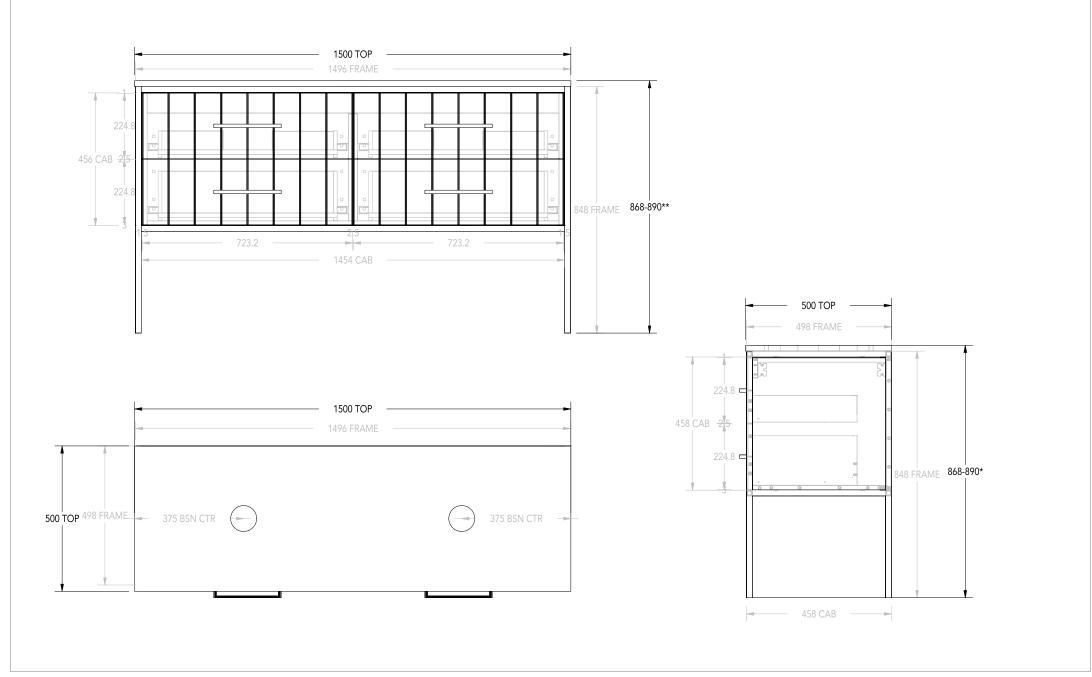

| PRODUCT:       | IVY ALL-DRAWER 1500 DOUBLE |
|----------------|----------------------------|
| CODE:          | IVYFAW1500FMD**            |
| MOUNTING:      | FLOOR MOUNT                |
| SIZE:          | 1500W X 890H X 500D        |
| CONFIGURATION: | ALL-DRAWER                 |
| VERSION: 01    | DATE: 01.03.22             |

NOIE

ALL DIMENSIONS ARE NOMINAL AND SUBJECT TO CHANGE.

DO NOT DRILL OR ROUGH IN UNTIL YOU HAVE RECEIVED AND MEASURED YOUR PRODUCT.

ALL DIMENSIONS ARE IN MILLIMETRES. DO NOT MEASURE FROM DRAWING.

\* WITH ADJUSTABLE FEET