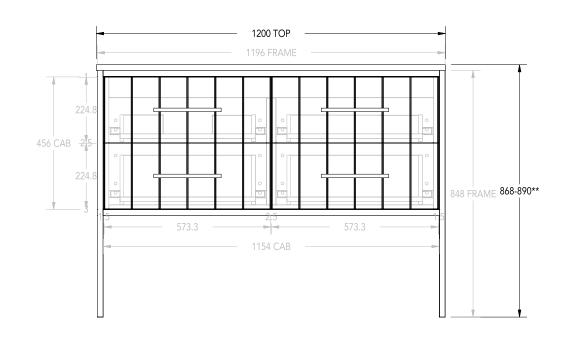

| PRODUCT:       | IVY ALL-DRAWER 1200 OFFSET |
|----------------|----------------------------|
| CODE:          | IVYFAW1200FML/R**          |
| MOUNTING:      | FLOOR MOUNT                |
| SIZE:          | 1200W X 890H X 500D        |
| CONFIGURATION: | ALL-DRAWER                 |
| VERSION: 01    | DATE: 01.03.22             |

NOTES:

ALL DIMENSIONS ARE NOMINAL AND SUBJECT TO CHANGE.

DO NOT DRILL OR ROUGH IN UNTIL YOU HAVE RECEIVED AND MEASURED YOUR PRODUCT.

ALL DIMENSIONS ARE IN MILLIMETRES. DO NOT MEASURE FROM DRAWING.

\* WITH ADJUSTABLE FEET. LEFT HAND BOWL PICTURED, RIGHT HAND BOWL IS THE SAME BUT MIRRORED ADD SUFFIX TO CODE FOR CHERRY PIE (CP), CAESARSTONE (CS), FRIDAY HYBRID (FD).