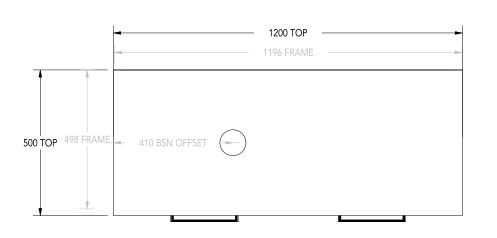

| PRODUCT:       | IVY ALL-DRAWER 1200 OFFSET |
|----------------|----------------------------|
| CODE:          | IVYFAW1200FML/R**          |
| MOUNTING:      | FLOOR MOUNT                |
| SIZE:          | 1200W X 890H X 500D        |
| CONFIGURATION: | ALL-DRAWER                 |
| VERSION: 01    | DATE: 01.03.22             |

NOTES:

ALL DIMENSIONS ARE NOMINAL AND SUBJECT TO CHANGE.

DO NOT DRILL OR ROUGH IN UNTIL YOU HAVE RECEIVED AND MEASURED YOUR PRODUCT.

ALL DIMENSIONS ARE IN MILLIMETRES. DO NOT MEASURE FROM DRAWING.

\* WITH ADJUSTABLE FEET. LEFT HAND BOWL PICTURED, RIGHT HAND BOWL IS THE SAME BUT MIRRORED ADD SUFFIX TO CODE FOR CHERRY PIE (CP), CAESARSTONE (CS), FRIDAY HYBRID (FD).