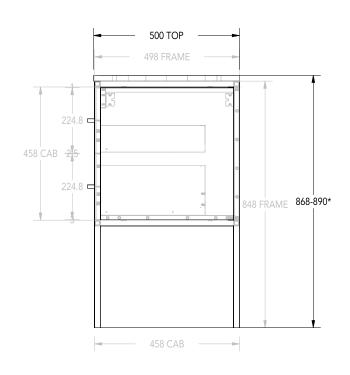

| PRODUCT:       | IVY ALL-DRAWER 1200 OFFSET |
|----------------|----------------------------|
| CODE:          | IVYFAW1200FML/R**          |
| MOUNTING:      | FLOOR MOUNT                |
| SIZE:          | 1200W X 890H X 500D        |
| CONFIGURATION: | ALL-DRAWER                 |
| VERSION: 01    | DATE: 01.03.22             |

NOTES:

ALL DIMENSIONS ARE NOMINAL AND SUBJECT TO CHANGE.

DO NOT DRILL OR ROUGH IN UNTIL YOU HAVE RECEIVED AND MEASURED YOUR PRODUCT.

ALL DIMENSIONS ARE IN MILLIMETRES. DO NOT MEASURE FROM DRAWING.

\* WITH ADJUSTABLE FEET. LEFT HAND BOWL PICTURED, RIGHT HAND BOWL IS THE SAME BUT MIRRORED ADD SUFFIX TO CODE FOR CHERRY PIE (CP), CAESARSTONE (CS), FRIDAY HYBRID (FD).