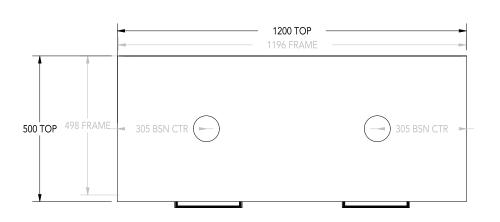

| PRODUCT:       | IVY ALL-DRAWER 1200 DOUBLE |
|----------------|----------------------------|
| CODE:          | IVYFAW1200FMD**            |
| MOUNTING:      | FLOOR MOUNT                |
| SIZE:          | 1200W X 890H X 500D        |
| CONFIGURATION: | ALL-DRAWER                 |
| VERSION: 01    | DATE: 01.03.22             |

NOTES:

ALL DIMENSIONS ARE NOMINAL AND SUBJECT TO CHANGE.

DO NOT DRILL OR ROUGH IN UNTIL YOU HAVE RECEIVED AND MEASURED YOUR PRODUCT.

ALL DIMENSIONS ARE IN MILLIMETRES. DO NOT MEASURE FROM DRAWING.

\* WITH ADJUSTABLE FEET