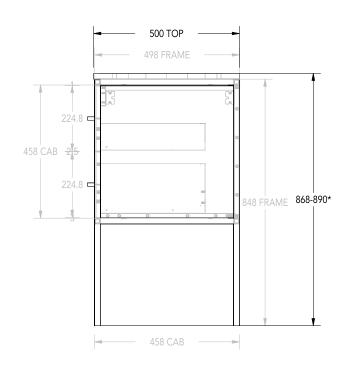

| PRODUCT:       | IVY ALL-DRAWER 1200 DOUBLE |
|----------------|----------------------------|
| CODE:          | IVYFAW1200FMD**            |
| MOUNTING:      | FLOOR MOUNT                |
| SIZE:          | 1200W X 890H X 500D        |
| CONFIGURATION: | ALL-DRAWER                 |
| VERSION: 01    | DATE: 01.03.22             |

NOTES:

ALL DIMENSIONS ARE NOMINAL AND SUBJECT TO CHANGE.

DO NOT DRILL OR ROUGH IN UNTIL YOU HAVE RECEIVED AND MEASURED YOUR PRODUCT.

ALL DIMENSIONS ARE IN MILLIMETRES. DO NOT MEASURE FROM DRAWING.

\* WITH ADJUSTABLE FEET