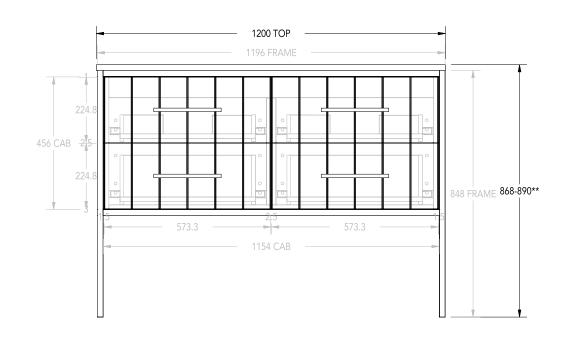

| PRODUCT:       | IVY ALL-DRAWER 1200 DOUBLE |
|----------------|----------------------------|
| CODE:          | IVYFAW1200FMD**            |
| MOUNTING:      | FLOOR MOUNT                |
| SIZE:          | 1200W X 890H X 500D        |
| CONFIGURATION: | ALL-DRAWER                 |
| VERSION: 01    | DATE: 01.03.22             |

NOTES:

ALL DIMENSIONS ARE NOMINAL AND SUBJECT TO CHANGE.

DO NOT DRILL OR ROUGH IN UNTIL YOU HAVE RECEIVED AND MEASURED YOUR PRODUCT.

ALL DIMENSIONS ARE IN MILLIMETRES. DO NOT MEASURE FROM DRAWING.

\* WITH ADJUSTABLE FEET