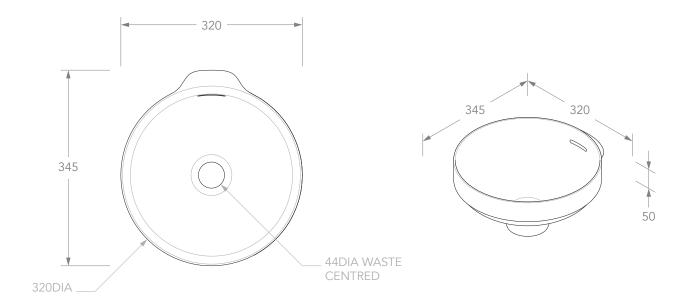

Adp

| PRODUCT    | LUKA               | MATERIAL | SOLID SURFACE        |                                                                                                                                      |
|------------|--------------------|----------|----------------------|--------------------------------------------------------------------------------------------------------------------------------------|
| CODE       | TOPSLUK320**       | COLOUR & | ** MATTE WHITE (WM), | ALL DIMENSIONS ARE NOMINAL. DO NOT DRILL OR ROUGH IN UNTIL YOU HAVE RECEIVED AND MEASURED YOUR PRODUCT.                              |
| STYLE      | SEMI INSET         | FINISH   | GLOSS WHITE (WG)     | BASIN REQUIRES 32MM WASTE WITH OVERFLOW. ADP UNIVERSAL PLUG AND WASTE RECOMMENDED (SOLD SEPARATELY). EXTERNAL OVERFLOW KIT INCLUDED. |
| DIMENSIONS | 320W X 345D X 170H |          |                      | BASIN CUT-OUT DXF DOWNLOAD AVAILABLE AT ADPAUSTRALIA.COM.AU                                                                          |
| CAPACITY   | 3L TO OVERFLOW     |          |                      | ALL DIMENSIONS ARE IN MILLIMETRES. DO NOT MEASURE FROM DRAWING.                                                                      |
| VERSION 3  | DATE 23/08/2021    |          |                      |                                                                                                                                      |