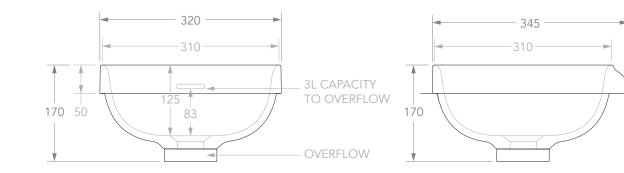

Adp

| PRODUCT    | LUKA               | MATERIAL | SOLID SURFACE        |                                                                                                                                      |
|------------|--------------------|----------|----------------------|--------------------------------------------------------------------------------------------------------------------------------------|
| CODE       | TOPSLUK320**       | COLOUR & | ** MATTE WHITE (WM), | ALL DIMENSIONS ARE NOMINAL. DO NOT DRILL OR ROUGH IN UNTIL YOU HAVE RECEIVED AND MEASURED YOUR PRODUCT.                              |
| STYLE      | SEMI INSET         | FINISH   | GLOSS WHITE (WG)     | BASIN REQUIRES 32MM WASTE WITH OVERFLOW. ADP UNIVERSAL PLUG AND WASTE RECOMMENDED (SOLD SEPARATELY). EXTERNAL OVERFLOW KIT INCLUDED. |
| DIMENSIONS | 320W X 345D X 170H |          |                      | BASIN CUT-OUT DXF DOWNLOAD AVAILABLE AT ADPAUSTRALIA.COM.AU                                                                          |
| CAPACITY   | 3L TO OVERFLOW     |          |                      | ALL DIMENSIONS ARE IN MILLIMETRES. DO NOT MEASURE FROM DRAWING.                                                                      |
| VERSION 3  | DATE 23/08/2021    |          |                      |                                                                                                                                      |