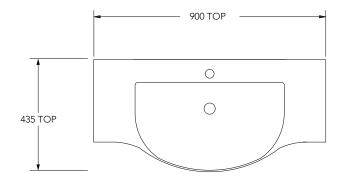

## Adp

| PRODUCT       | MADISON SEMI RECESSED | ТОР                         | CORINNE 900 CAST MARBLE | NOTES:                                                                                                |
|---------------|-----------------------|-----------------------------|-------------------------|-------------------------------------------------------------------------------------------------------|
| CODE          | MAISCW0900WKCPM       | BASIN POSITION              | CENTRE BOWL             | DIMENSIONS ARE NOMINAL. DO NOT DRILL OR ROUGH IN UNTIL YOU HAVE RECIEVED AND<br>MEASURED YOUR VANITY. |
| DIMENSIONS    | 900W X 900H X 435D    | HARDWARE AND<br>ACCESSORIES |                         |                                                                                                       |
| CONFIGURATION | DOOR AND DRAWER       |                             |                         |                                                                                                       |
|               | FLOOR MOUNT           |                             |                         |                                                                                                       |
| VERSION 1     | DATE 26/02/2021       |                             |                         |                                                                                                       |