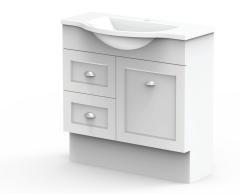

## Adp

| PRODUCT       | MADISON SEMI RECESSED | ТОР                         | CORINNE 900 CAST MARBLE | NOTES:                                                                                                |
|---------------|-----------------------|-----------------------------|-------------------------|-------------------------------------------------------------------------------------------------------|
| CODE          | MAISCW0900WKCPM       | BASIN POSITION              | CENTRE BOWL             | DIMENSIONS ARE NOMINAL. DO NOT DRILL OR ROUGH IN UNTIL YOU HAVE RECIEVED AND<br>MEASURED YOUR VANITY. |
| DIMENSIONS    | 900W X 900H X 435D    | HARDWARE AND<br>ACCESSORIES |                         |                                                                                                       |
| CONFIGURATION | DOOR AND DRAWER       |                             |                         |                                                                                                       |
|               | FLOOR MOUNT           |                             |                         |                                                                                                       |
| VERSION 1     | DATE 26/02/2021       |                             |                         |                                                                                                       |