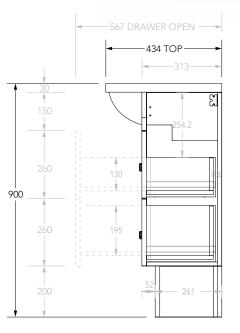

## Adp

| PRODUCT       | MADISON SEMI RECESSED | ТОР                         | CORINNE 900 CAST MARBLE | NOTES:                                                                                                |
|---------------|-----------------------|-----------------------------|-------------------------|-------------------------------------------------------------------------------------------------------|
| CODE          | MAISCW0900WKCPM       | BASIN POSITION              | CENTRE BOWL             | DIMENSIONS ARE NOMINAL. DO NOT DRILL OR ROUGH IN UNTIL YOU HAVE RECIEVED AND<br>MEASURED YOUR VANITY. |
| DIMENSIONS    | 900W X 900H X 435D    | HARDWARE AND<br>ACCESSORIES |                         |                                                                                                       |
| CONFIGURATION | DOOR AND DRAWER       |                             |                         |                                                                                                       |
|               | FLOOR MOUNT           |                             |                         |                                                                                                       |
| VERSION 1     | DATE 26/02/2021       |                             |                         |                                                                                                       |