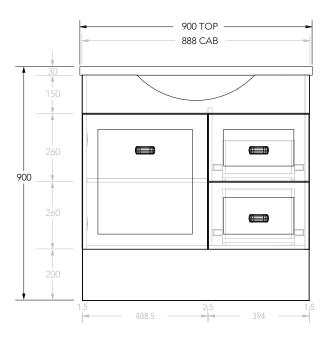

## Adp

| PRODUCT       | MADISON SEMI RECESSED | ТОР                         | CORINNE 900 CAST MARBLE | NOTES:                                                                                                |
|---------------|-----------------------|-----------------------------|-------------------------|-------------------------------------------------------------------------------------------------------|
| CODE          | MAISCW0900WKCPM       | BASIN POSITION              | CENTRE BOWL             | DIMENSIONS ARE NOMINAL. DO NOT DRILL OR ROUGH IN UNTIL YOU HAVE RECIEVED AND<br>MEASURED YOUR VANITY. |
| DIMENSIONS    | 900W X 900H X 435D    | HARDWARE AND<br>ACCESSORIES |                         |                                                                                                       |
| CONFIGURATION | DOOR AND DRAWER       |                             |                         |                                                                                                       |
|               | FLOOR MOUNT           |                             |                         |                                                                                                       |
| VERSION 1     | DATE 26/02/2021       |                             |                         |                                                                                                       |