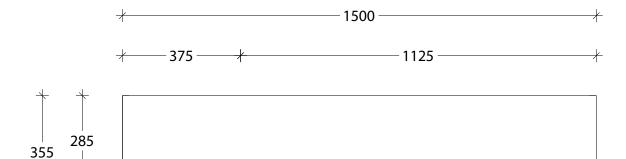

| NAME:          | MIHSR1500WHL                    |                                                            |
|----------------|---------------------------------|------------------------------------------------------------|
| SIZE:          | 1500                            |                                                            |
| WK/WH:         | WALL HUNG                       |                                                            |
| CONFIGURATION: | LEFT BOWL - ABOVE-COUNTER BASIN | architectural designer products<br>www.adpaustralia.com.au |

✦

╲

PLEASE NOTE: Do not perform any plumbing rough in prior to taking delivery of your vanity, as all measurements are nominal and are subject to change. Measure exact locations from your vanity once it is on site.