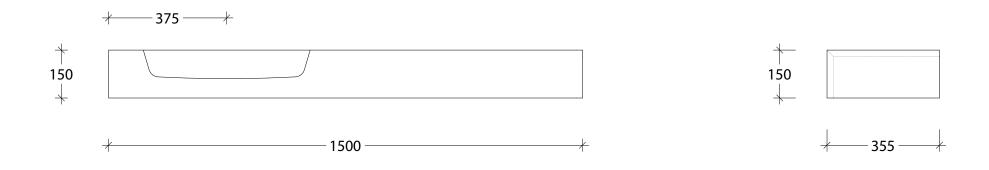

| NAME:          | MIHSR1500WHL                    |                                                            |
|----------------|---------------------------------|------------------------------------------------------------|
| SIZE:          | 1500                            |                                                            |
| WK/WH:         | WALL HUNG                       |                                                            |
| CONFIGURATION: | LEFT BOWL - ABOVE-COUNTER BASIN | architectural designer products<br>www.adpaustralia.com.au |

✦

╲

PLEASE NOTE: Do not perform any plumbing rough in prior to taking delivery of your vanity, as all measurements are nominal and are subject to change. Measure exact locations from your vanity once it is on site.