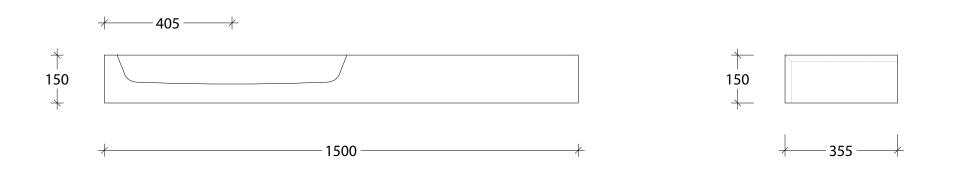

| NAME:          | MIHSR1500WHL                    |                                                            |
|----------------|---------------------------------|------------------------------------------------------------|
| SIZE:          | 1500                            |                                                            |
| WK/WH:         | WALL HUNG                       |                                                            |
| CONFIGURATION: | LEFT BOWL - ABOVE-COUNTER BASIN | architectural designer products<br>www.adpaustralia.com.au |

✦

╲

PLEASE NOTE: Do not perform any plumbing rough in prior to taking delivery of your vanity, as all measurements are nominal and are subject to change. Measure exact locations from your vanity once it is on site.