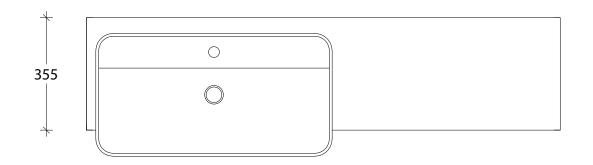

| NAME:          | MIHSR1500WHL                       |                                 |
|----------------|------------------------------------|---------------------------------|
| SIZE:          | 1500                               |                                 |
| WK/WH:         | WALL HUNG                          |                                 |
| CONFIGURATION: | LEFT BOWL - MIYA SEMI-RECESSED 750 | architectural designer products |

PLEASE NOTE: Do not perform any plumbing rough in prior to taking delivery of your vanity, as all measurements are nominal and are subject to change. Measure exact locations from your vanity once it is on site.