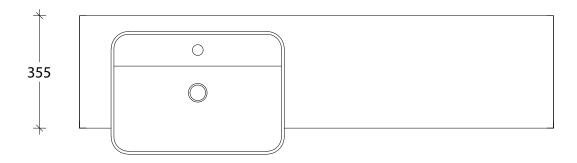

| NAME:          | MIHSR1500WHL                       |                                 |
|----------------|------------------------------------|---------------------------------|
| SIZE:          | 1500                               |                                 |
| WK/WH:         | WALL HUNG                          |                                 |
| CONFIGURATION: | LEFT BOWL - MIYA SEMI-RECESSED 550 | architectural designer products |