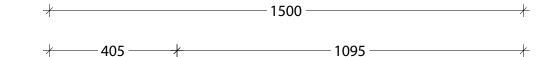

| NAME:          | MIHSR1500WHL                    |                                                            |
|----------------|---------------------------------|------------------------------------------------------------|
| SIZE:          | 1500                            |                                                            |
| WK/WH:         | WALL HUNG                       |                                                            |
| CONFIGURATION: | LEFT BOWL - ABOVE-COUNTER BASIN | architectural designer products<br>www.adpaustralia.com.au |

✦

╲

PLEASE NOTE: Do not perform any plumbing rough in prior to taking delivery of your vanity, as all measurements are nominal and are subject to change. Measure exact locations from your vanity once it is on site.