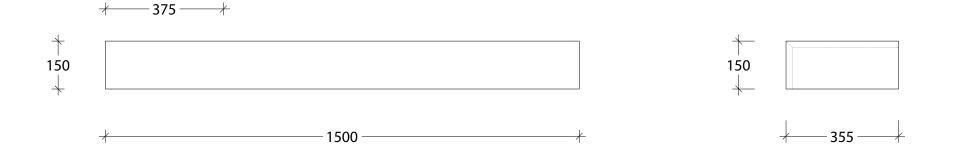

| NAME:          | MIHSR1500WHL                       |                                 |
|----------------|------------------------------------|---------------------------------|
| SIZE:          | 1500                               |                                 |
| WK/WH:         | WALL HUNG                          |                                 |
| CONFIGURATION: | LEFT BOWL - MIYA SEMI-RECESSED 550 | architectural designer products |

PLEASE NOTE: Do not perform any plumbing rough in prior to taking delivery of your vanity, as all measurements are nominal and are subject to change. Measure exact locations from your vanity once it is on site.